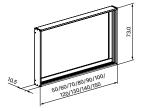

# Installation frame

INSTALLATION FRAME *universal* for flush mounting

PATA Line

ADVANCED Line Ultimate

5 50/60/70/80/90/100/ 120/100/140/150/180