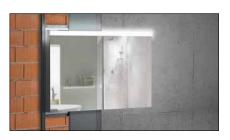

#### **Recessed mounting**

The mirror cabinet can be installed in the wall for less protrusion.

**Flexible** The installation depth of the mirror cabinet can be customised and adjusted after installation.