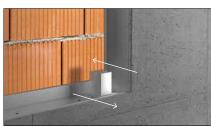

### Secure installation, proven Schneider quality

In keeping with Schneider's usual standards, the universal installation frame is made of recycled aluminium in proven quality. With the installation frame, our mirror cabinets can be installed simply, reliably and flexibly, whether they are flush-mounted in a GIS, Duofix or other wall system, or even in an existing niche in the masonry.

#### Sustainability

All cabinets are made of 100% recyclable aluminium.\*

\* 100% of our aluminium profiles are based on recycled aluminium. This has a used material content of approx. 80%.

**Everything in place** The perfect installation recess in any wall system.