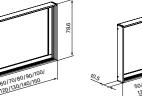

# Installation frame

INSTALLATION FRAME *universal* for flush mounting

PATA Line

ADVANCED Line Ultimate

5 50/60/70/80/90/100/ 120/100/140/150/180

#### **Product details**

Installation frame

High quality aluminium