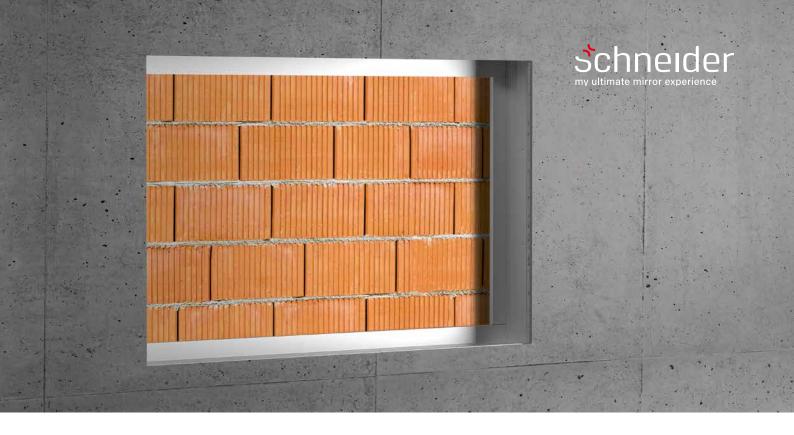

### Secure installation, proven Schneider quality

In keeping with Schneider's usual standards, the universal installation frame is made of recycled aluminium in proven quality. With the installation frame, our mirror cabinets can be installed simply, reliably and flexibly, whether they are flush-mounted in a GIS, Duofix or other wall system, or even in an existing niche in the masonry.

#### Sustainability

All cabinets are made of 100% recyclable aluminium.\*

\* 100% of our aluminium profiles are based on recycled aluminium. This has a used material content of approx. 80%.

**Everything in place** The perfect installation recess in any wall system.

#### **Product details**

Installation frame

High quality aluminium