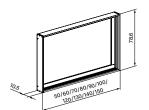

# Installation frame

INSTALLATION FRAME *universal* for flush mounting

PATA Line

ADVANCED Line Ultimate

5 50/60/70/80/90/100/ 120/100/140/150/180