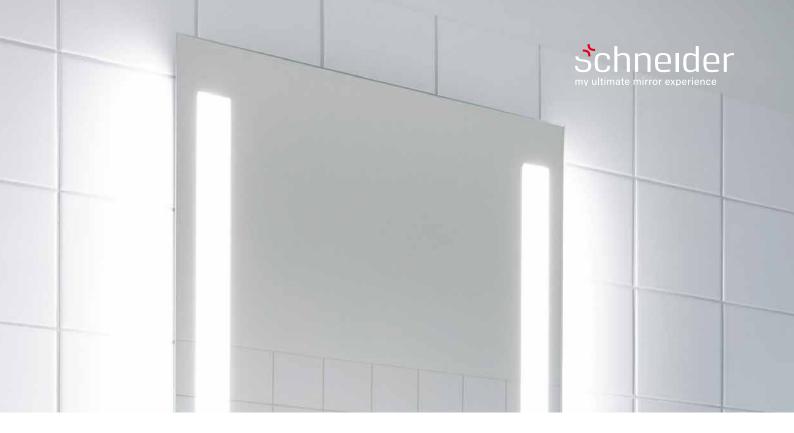

# TRI Line LED

TRI Line LED is the perfect illuminated mirror for today's architecturally austere apartments. It is suitable for guest bathrooms as well as for entryways and dressing rooms.

#### **Direct and indirect light**

Two narrow strip lights, integrated laterally into the rectangular mirror, emit both indirect and direct neutral 4000 K white light and optimally illuminate the surroundings and the face.

## Direct light

Direct light shines on the beholder and illuminates the face.

#### **Indirect light**

Glare-free light radiates upwards or downwards.