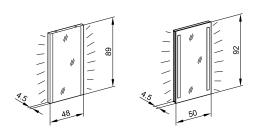

# TRI Line LED

| Product details   |                                                    |
|-------------------|----------------------------------------------------|
| Frame             | High quality aluminium profile, white design       |
| Mounting          | Surface mounting, vertical                         |
| Mirrors           | Outside, with 1 light band on left and right side  |
| Lighting          | LED 4000 K, switch left below                      |
| Protection class  | IP24, models with sound system IP20                |
| Energy efficiency | Contains light sources of class A++ (new scale: D) |