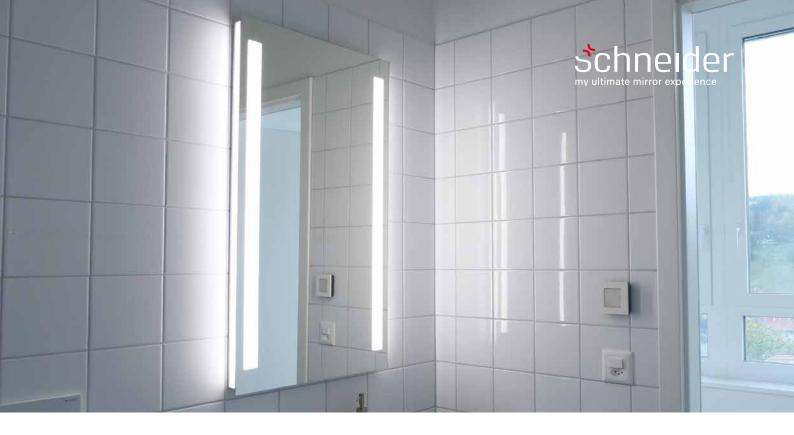

# TRI Line LED

TRI Line LED is the perfect illuminated mirror for today's architecturally austere apartments. It is suitable for guest bathrooms as well as for entryways and dressing rooms.

#### **Direct and indirect light**

Two narrow strip lights, integrated laterally into the rectangular mirror, emit both indirect and direct neutral 4000 K white light and optimally illuminate the surroundings and the face.

#### The illuminated mirror with integrated sound system

However, TRI *Line LED* is not only an illuminated mirror; it can also function as an invisible sound system. Connected via Bluetooth to your devices, it delivers rich stereo sound in hi-fi quality for your morning shower or a relaxing bath in the evening.

#### Colour

White