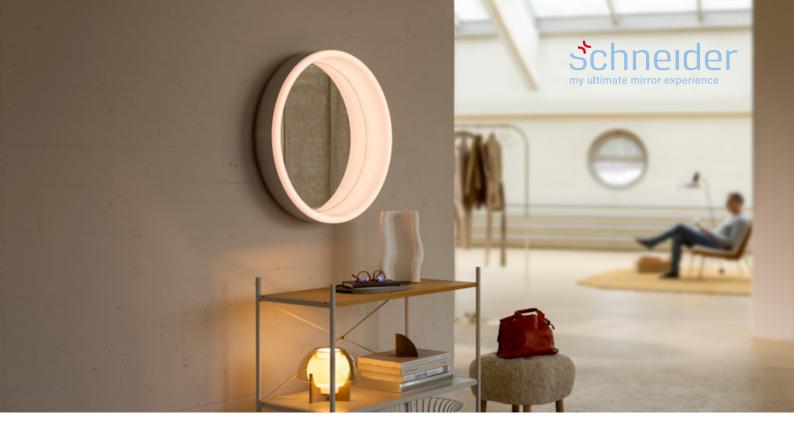

# Schneider LUNE SP D2W

Immerse yourself in a new realm of wellbeing: the round illuminated mirror captivates with mood lighting with Dim2Warm function, clean lines, and premium materials.

#### The moon has risen

Bright and clear in the sky, sleek and beautiful in your home: Schneider LUNE *SP D2W*, the round illuminated mirror with Dim2Warm function, captivates with clean lines and premium materials. The dimmable halo effect casts you and your home in a flattering light. Immerse yourself in the soothing ambience, in a new realm of wellbeing – for a moment of you-time.