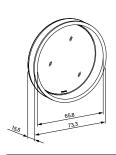

# Schneider **LUNE** SP D2W

| Product details   |                                                                                                                                                                       |
|-------------------|-----------------------------------------------------------------------------------------------------------------------------------------------------------------------|
| Cabinet           | High-quality stainless steel, ground stainless steel or black matt design                                                                                             |
| Mounting          | Surface or recessed mounting, installation depth 8.0 cm (with push-button access), installation depth 12.0 cm (without push-button access, with external push-button) |
| Mirrors           | Outside                                                                                                                                                               |
| Lighting          | All-round LED illumination, Dim2Warm, 2000-6500K. Lighting intensity and temperature simultaneously continuously dimmable. Button for functions below.                |
| Protection class  | IP44                                                                                                                                                                  |
| Energy efficiency | Contains light sources of class C (new scale)                                                                                                                         |