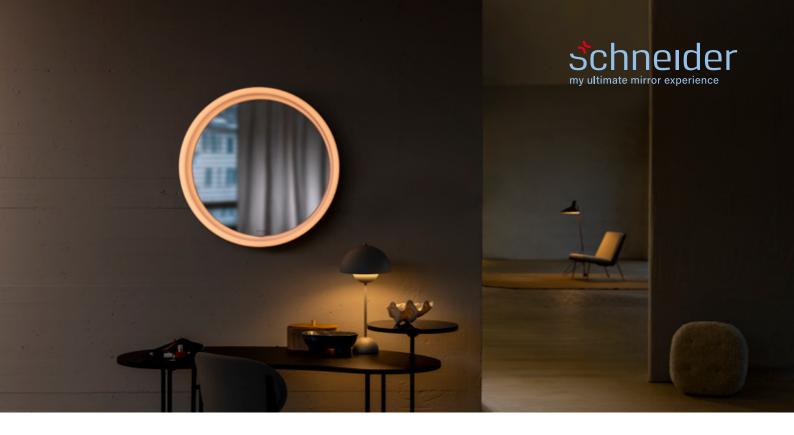

# Schneider LUNE SP D2W

Immerse yourself in a new realm of wellbeing: the round illuminated mirror captivates with mood lighting with Dim2Warm function, clean lines, and premium materials.

#### The moon has risen

Bright and clear in the sky, sleek and beautiful in your home: Schneider LUNE *SP D2W*, the round illuminated mirror with Dim2Warm function, captivates with clean lines and premium materials. The dimmable halo effect casts you and your home in a flattering light. Immerse yourself in the soothing ambience, in a new realm of wellbeing – for a moment of you-time.