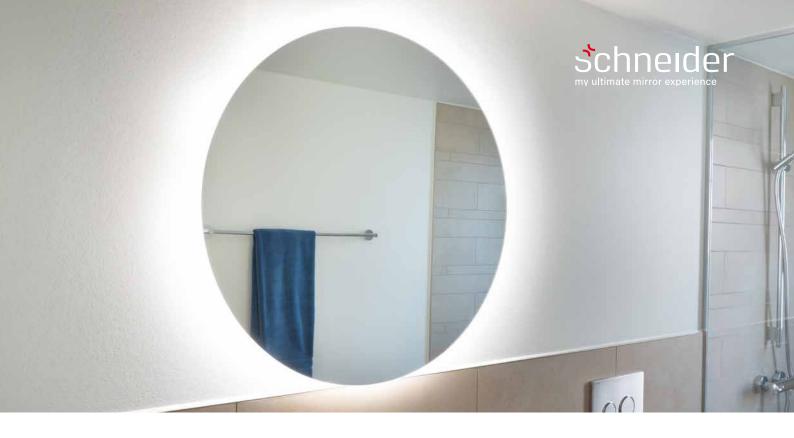

## **STYLE** Line Ultimate LED

STYLE *Line Ultimate* is a round illuminated mirror unlike anything the world has seen before. In standard mode, it emits a soft, indirect light – ideal for brushing your teeth, or in a cloakroom, for instance and it boasts a clever added feature.

## One gentle press for direct light

Press lightly on the LED light arc behind the mirror. Instantly, the arc of light moves gently upwards, to shine directly on your face: perfect for applying make-up or shaving.

## Inviting in any room

With its dual-zone light, STYLE Line Ultimate works beautifully anywhere: in the bathroom, above the dressing table in a bedroom – or in a hallway as a mirror that welcomes guests and household occupants with an inviting light.

- World premiere: round illuminated mirror with indirect light and lowerable direct light
- Indirect illumination from LED strip light running behind the mirror
- Available in light colours 4000 Kelvin (neutral white) or 3000 Kelvin (warm white)