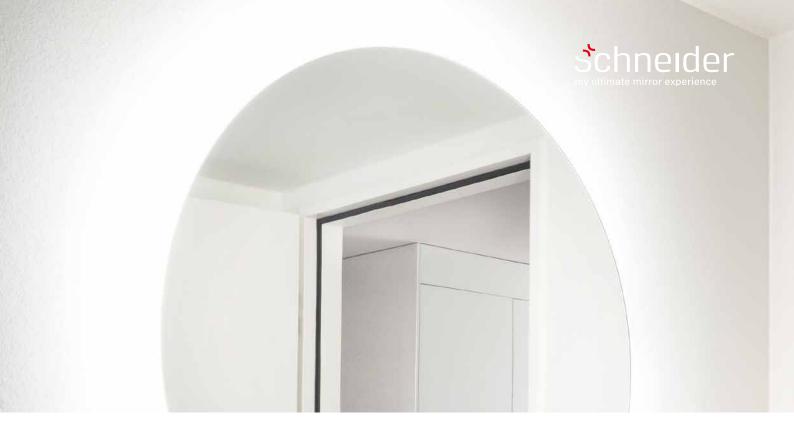

## **STYLE** Line Ultimate LED

STYLE *Line Ultimate* is a round illuminated mirror unlike anything the world has seen before. In standard mode, it emits a soft, indirect light – ideal for brushing your teeth, or in a cloakroom, for instance and it boasts a clever added feature.

## One gentle press for direct light

Press lightly on the LED light arc behind the mirror. Instantly, the arc of light moves gently upwards, to shine directly on your face: perfect for applying make-up or shaving.

## Inviting in any room

With its dual-zone light, STYLE Line Ultimate works beautifully anywhere: in the bathroom, above the dressing table in a bedroom – or in a hallway as a mirror that welcomes guests and household occupants with an inviting light.

## **Indirect light**

Glare-free light radiates upwards or downwards.

## **Direct light**

Direct light shines on the beholder and illuminates the face.