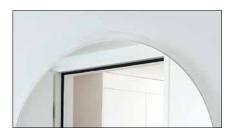

## Arc of light

LED arc of light for direct light, gently press to raise and lower.

## **Direct light**

Direct light shines on the beholder and illuminates the face.