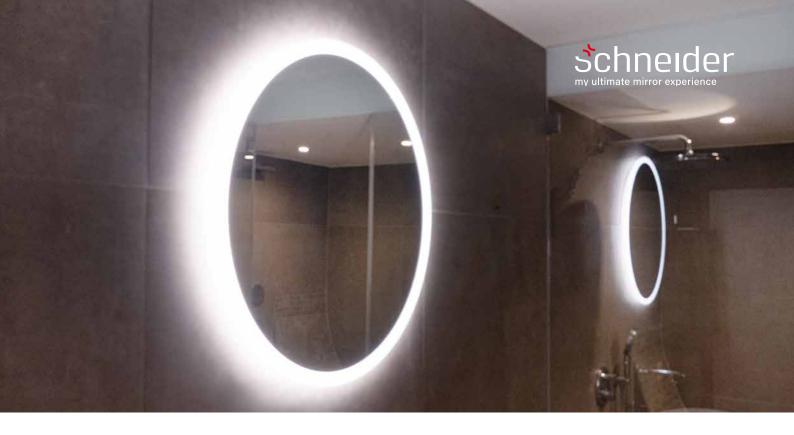

# **STYLE** Line Superior LED

STYLE *Line Superior* is the round illuminated mirror that combines the best of both worlds: indirect light creates an atmospheric ambience, while the direct light simultaneously illuminates your face with no glare.

## Simple design, round and on-trend

The combination of direct and indirect light in a round illuminated mirror makes STYLE Line Superior the ideal choice for rooms such as a guest WC. With its round shape, which is as on-trend as the simple, pared-back design, it makes a real style statement.

# Illuminated mirror Round illuminated mirror with direct and indirect light

## **Indirect light**

Glare-free light radiates upwards or downwards.

# Direct light

Direct light shines on the beholder and illuminates the face.