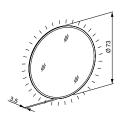

# **STYLE** *Line Superior LED*

| Product details   |                                                                  |
|-------------------|------------------------------------------------------------------|
| Frame             | High quality plastic luminaire cover, white                      |
| Mounting          | Surface mounting                                                 |
| Mirrors           | External mirror                                                  |
| Lighting          | LED 4000 K or 3000 K, all-round direct and indirect illumination |
| Protection class  | IP44                                                             |
| Energy efficiency | Contains light sources of class A++ (new scale: D)               |