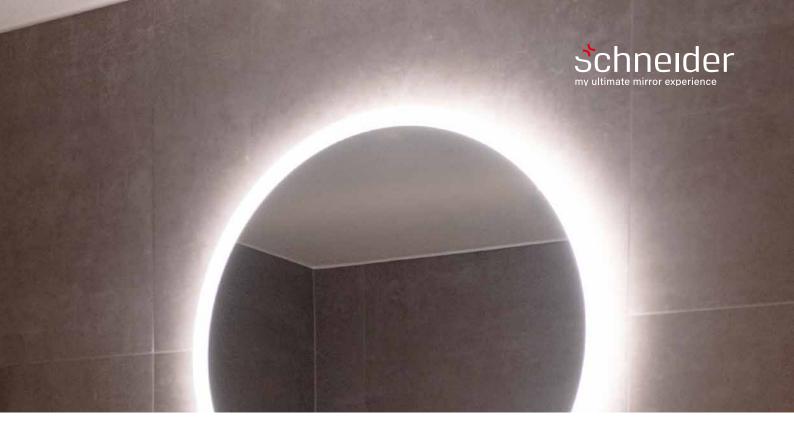

# **STYLE** Line Superior LED

STYLE *Line Superior* is the round illuminated mirror that combines the best of both worlds: indirect light creates an atmospheric ambience, while the direct light simultaneously illuminates your face with no glare.

## Simple design, round and on-trend

The combination of direct and indirect light in a round illuminated mirror makes STYLE Line Superior the ideal choice for rooms such as a guest WC. With its round shape, which is as on-trend as the simple, pared-back design, it makes a real style statement.

# Illuminated mirror Round illuminated mirror with direct and indirect light

## **Indirect light**

Glare-free light radiates upwards or downwards.

# Direct light

Direct light shines on the beholder and illuminates the face.