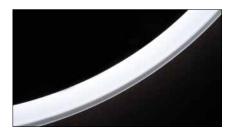

## **Indirect light**

Glare-free light radiates upwards or downwards.

# Direct light

Direct light shines on the beholder and illuminates the face.