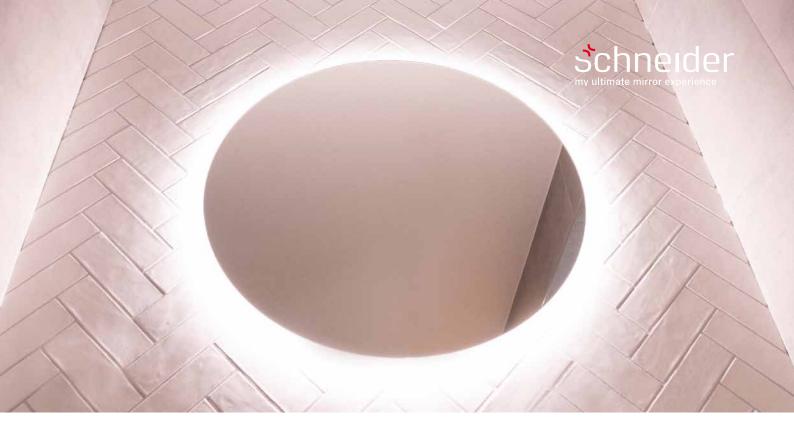

## STYLE Line Comfort LED

STYLE *Line Comfort* is one of Schneider's first trio of round illuminated mirrors. With its of-the-moment design, it makes a striking contrast to rectilinear architecture and simple, angular furniture design, whether in the bathroom, hallway or even the living room.

#### Play of light and shadow

Behind the mirror is an LED strip light, which radiates light in a complete 360° circle, creating an interplay of light and shadow on the wall. When connected to the mains supply, the illuminated mirror can be switched on and off via a wall switch.

#### A fresh perspective on mirrors

Think outside the box: curves are in. STYLE Line Comfort is a revolutionary new take on illuminated mirrors for the home – or even in bathrooms and WCs in hotels and business premises.