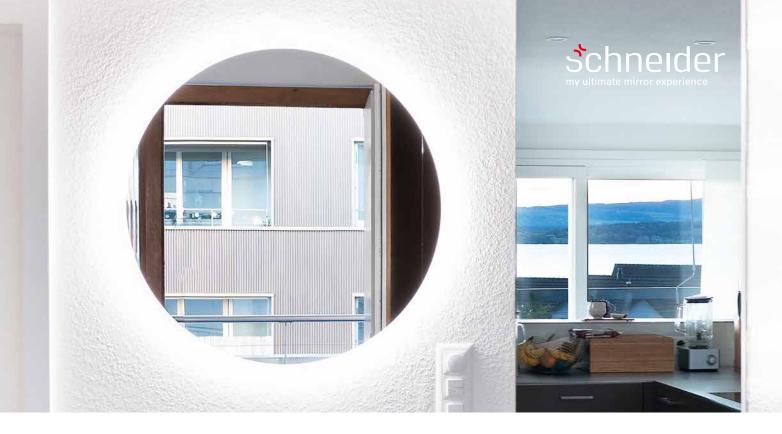

## STYLE Line Comfort LED

STYLE *Line Comfort* is one of Schneider's first trio of round illuminated mirrors. With its of-the-moment design, it makes a striking contrast to rectilinear architecture and simple, angular furniture design, whether in the bathroom, hallway or even the living room.

#### Play of light and shadow

Behind the mirror is an LED strip light, which radiates light in a complete 360° circle, creating an interplay of light and shadow on the wall. When connected to the mains supply, the illuminated mirror can be switched on and off via a wall switch.

#### A fresh perspective on mirrors

Think outside the box: curves are in. STYLE Line Comfort is a revolutionary new take on illuminated mirrors for the home – or even in bathrooms and WCs in hotels and business premises.