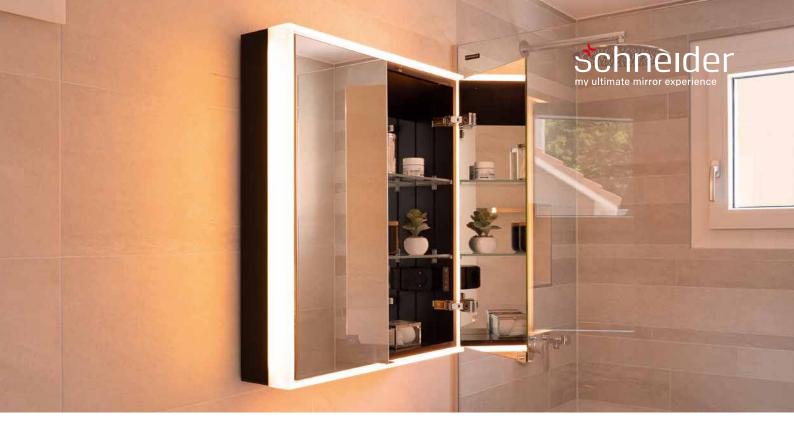

# **PREMIUM** Line Ultimate HCL

PREMIUM *Line Ultimate HCL* is surrounded by a narrow LED light frame, which gives distinction to the unmistakably elegant design.

### The consummate mirror cabinet

PREMIUM *Line Ultimate HCL* sets the standard in the superlative class of mirror cabinets. The light can be steplessly dimmed and the light colour can be easily adjusted – from candlelight (2000 K) to bright daylight (6500 K). The ambience is transformed at the touch of a button, supporting any activity in front of the mirror, such as application of make-up, shaving or styling of hair.

### **Door handles**

Easy opening thanks to integrated door handles.

#### App

Convenient control of lighting functions using the integrated membrane keypad or via app.

# Continuously adjustable glass shelves

The beloved Schneider system featuring continuously adjustable glass shelves.