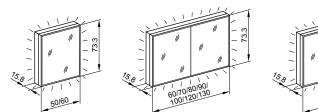

# **PREMIUM** Line Ultimate HCL

| Product details   |                                                                                                                                                                                                                                          |
|-------------------|------------------------------------------------------------------------------------------------------------------------------------------------------------------------------------------------------------------------------------------|
| Cabinet           | High quality aluminium profile, anodised or black matt design                                                                                                                                                                            |
| Mounting          | Surface or recessed mounting, maximum installation depth 9 cm                                                                                                                                                                            |
| Doors             | Hinged doors with soft door closure, robust hinge technology                                                                                                                                                                             |
| Mirrors           | Out- and inside                                                                                                                                                                                                                          |
| Glass shelves     | Continuously adjustable, including safety shelf supports                                                                                                                                                                                 |
| Sockets           | In models 50 – 60, a socket is fitted low down on the left or right (L/R); from cabinets of width 70 and upwards, a socket is fitted low down on the right side panel. From the 90 width socket is fitted low down on the internal wall. |
| Lighting          | LED dimmable, all-round LED illumination, continuously adjustable from 2000 – 6500 K.                                                                                                                                                    |
|                   | Time of day control system with a button for functions inside on the side panel or via an app                                                                                                                                            |
| Accessories       | Magnifying mirror and handles                                                                                                                                                                                                            |
| Protection class  | IP44                                                                                                                                                                                                                                     |
| Energy efficiency | Contains light sources of class A++ (new scale: D)                                                                                                                                                                                       |