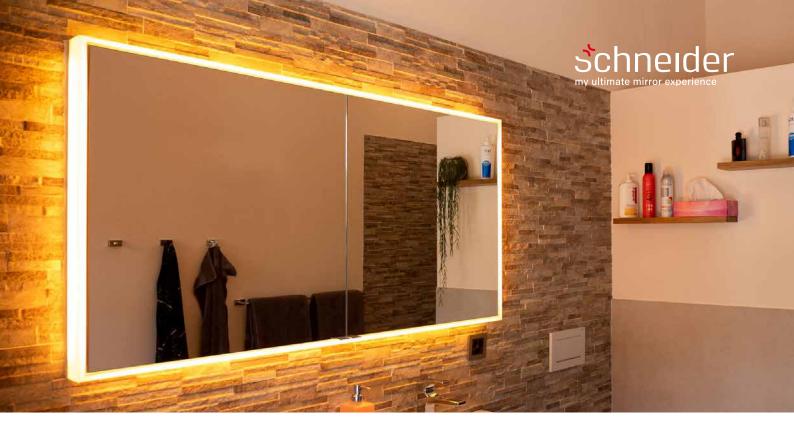

# **PREMIUM** Line Ultimate HCL

PREMIUM *Line Ultimate HCL* is surrounded by a narrow LED light frame, which gives distinction to the unmistakably elegant design.

# Perfection in a rhythm of its own

The Human Centric Lighting (HCL) function supports biologically effective lighting: the latest LED technology automatically adapts the light to the user's biorhythm, meeting different needs at different times of day.

### The consummate mirror cabinet

PREMIUM *Line Ultimate HCL* sets the standard in the superlative class of mirror cabinets. The light can be steplessly dimmed and the light colour can be easily adjusted – from candlelight (2000 K) to bright daylight (6500 K). The ambience is transformed at the touch of a button, supporting any activity in front of the mirror, such as application of make-up, shaving or styling of hair.

With its wide range of control options, PREMIUM *Line Ultimate HCL* gives architects and users latitude in personal lighting design, guaranteeing unparalleled comfort and convenience.