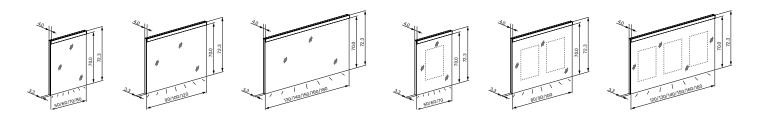

# Product details Frame High quality aluminium profile, white design Mounting Surface mounting Mirrors External mirror Lighting LED 4000 K or 3000 K, below indirect. Without switch Protection class IP44 Energy efficiency Contains light sources of class A++ (new scale: 4000K = D, 3000K = E) Other features and options - Mirror heating can only be switched via an external switch / power supply.