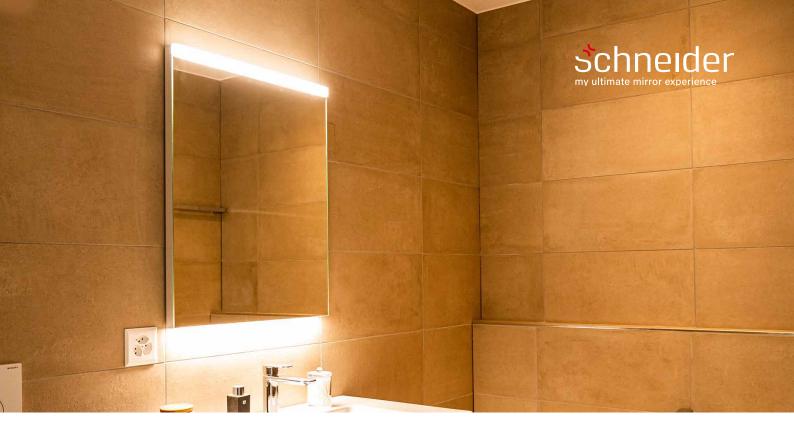

# **DAILY** Line Comfort LED

Slender, elegant, simple. The DAILY *Line Comfort LED* illuminated mirror fits beautifully in a hallway or guest WC. Its understated, neutral simplicity makes it perfect for large blocks of rental apartments.

### **Ideal illumination**

The two narrow LED strip lights, seamlessly recessed into the top and bottom edge of the mirror, reinforce the elegant appearance and are ideal for illuminating small to medium-sized rooms.

### **LED light strip**

Perfect lighting of the basin thanks to light below.