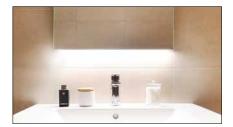

### **LED light strip**

Perfect lighting of the basin thanks to light below.

### **Indirect light**

Glare-free light radiates upwards or downwards.