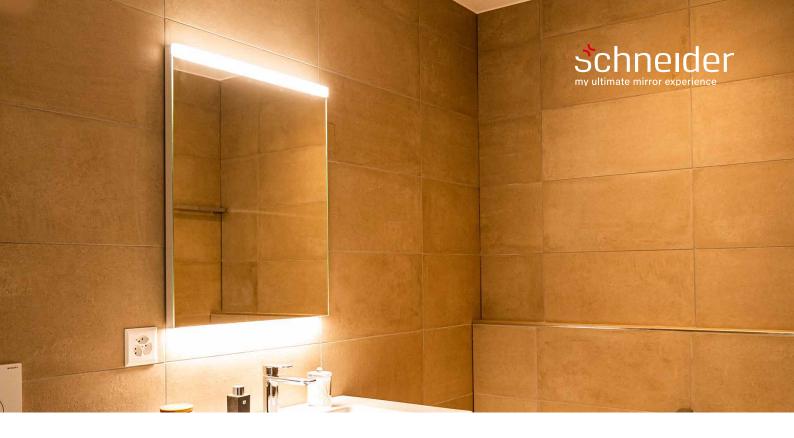

# **DAILY** Line Comfort LED

Slender, elegant, simple. The DAILY *Line Comfort LED* illuminated mirror fits beautifully in a hallway or guest WC. Its understated, neutral simplicity makes it perfect for large blocks of rental apartments.

### **Ideal illumination**

The two narrow LED strip lights, seamlessly recessed into the top and bottom edge of the mirror, reinforce the elegant appearance and are ideal for illuminating small to medium-sized rooms.

- Exceptional value for money
- Ideal for guest WCs and blocks of rental apartments
- Available in light colours 4000 Kelvin (neutral white) or 3000 Kelvin (warm white)
- Strip light top and bottom, seamlessly integrated into the mirror
- Also available with mirror heating, for a clear view after a hot shower.