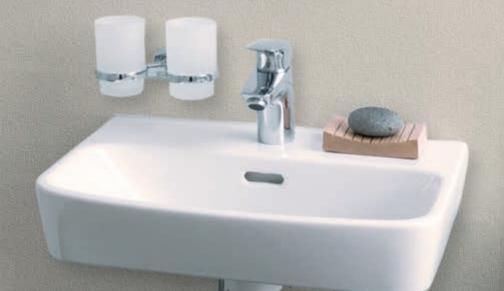

Pages 8 + 9
Schneider LUNE D2W

### Now the moon is rising in the bathroom.

Immerse yourself in a new realm of well-being: the round mirror cabinet - the first of its kind - captivates with its clean lines, mood lighting with Dim2Warm function, and premium materials.

### The moon has risen

Bright and clear in the sky, sleek and beautiful in your bathroom: Schneider LUNE D2W, the first round mirror cabinet, captivates with its clean lines, premium materials and enough storage for all your favourite products. The dimmable halo effect casts you and your bathroom in a flattering light. Immerse yourself in the soothing ambience, in a new realm of well-being, and indulge in some you-time.