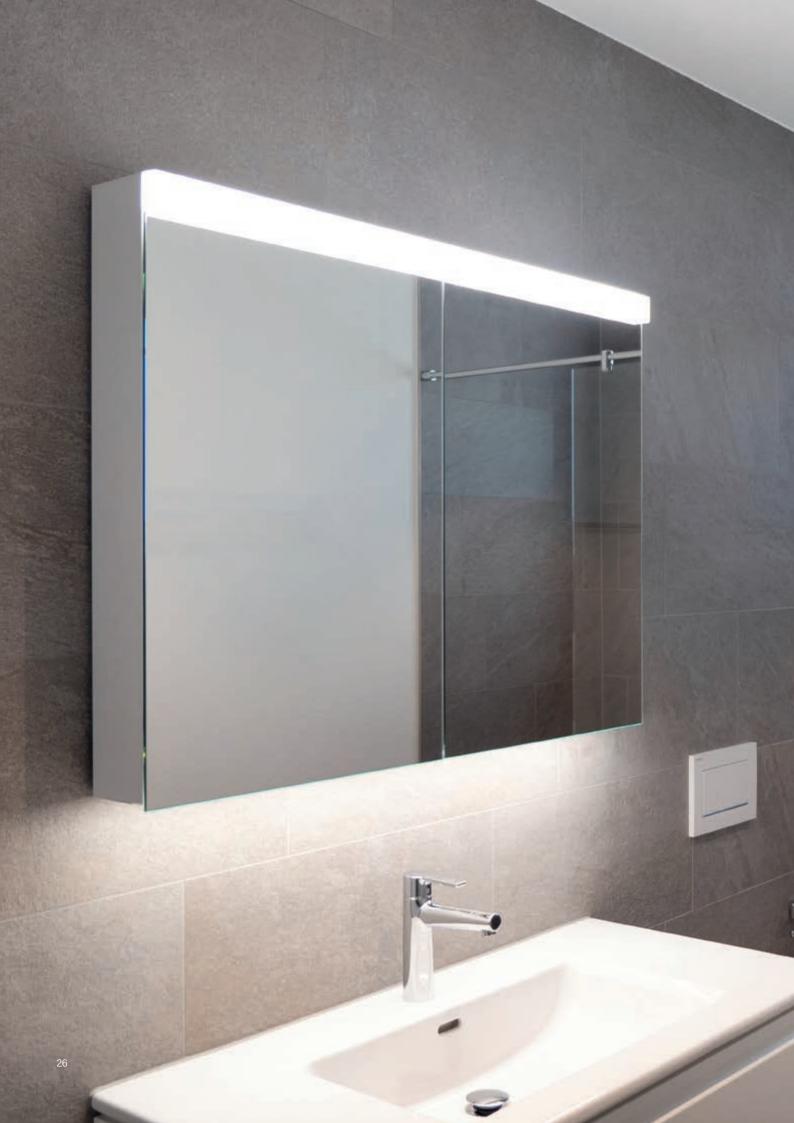

### **Bringing light** into the darkness.

LOW Line deliberately reduces the classic bathroom mirror cabinet to its essentials: function packaged in a linear design.

### Minimalism with a certain something

LOW Line Plus LED corresponds to the standard model LOW Line Basic LED with a certain something that makes a small but subtly luminous difference: The mirror cabinet has two premium LED luminaires with direct light overhead and indirect light below. The two luminaires can be activated and dimmed independently of each other, allowing you to use the keypad inside the mirror cabinet to create the ideal light setting.

### Impeccable craftsmanship and a straightforward appearance

Apart from this, LOW Line Plus LED remains true to itself: It is a minimalist mirror cabinet reduced to the essentials in a clear, linear design. The characteristic cubic lighting at the top is brought forward slightly - the craftsmanship of the quality aluminium profiles is impeccable, and the look is without frills or flourishes. Available in cabinet depths of 12 cm and 15 cm.

### **Installation frame**

Can be installed in a flush-mounted version with the universal INSTALLATION FRAME.

### **Properties**

### Glass shelves

Continuously adjustable glass shelves.

### **Pushbuttons and hinges**

Pushbuttons for functions and hinges with door dampers on the inside of the side profile.

### Colour

White

### 12 cm:

50/60

100/120

150

15.3

15 cm: