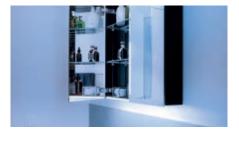

# Optimal lighting, unparalleled radiance.

The ADVANCED Line Ultimate TW mirror cabinet indirectly illuminates the bathroom with an arc of light. Shadow-free, glare-free, natural and always with the perfect, adjustable brightness for applying make-up, shaving, hair styling and above all: feeling good.

### Key to your well-being

The ADVANCED Line Ultimate TW mirror cabinet illuminates the bathroom with diffuse, even light. The natural lighting creates a soft, authentic, warm and flattering reflection.

### Key to a good ambience

The arc of light indirectly illuminates the bathroom, providing the ideal light for skin care routines with no annoying, harsh shadows. Rather than altering how you look, the light beautifully brings out your natural radiance.

### Indirect arc of light

Indirect arc of light for exceptional, glare-free illumination of the room and your face.