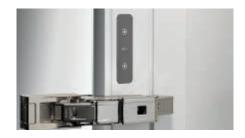

### **Light control**

Light control by button on the lower edge of the mirror cabinet or via App.

### **Power socket**

Practical socket discreetly placed.

### Membrane keypad

Easy-to-control light functions via integrated membrane keypad.

### App

Convenient control of lighting functions using the integrated membrane keypad or via App.