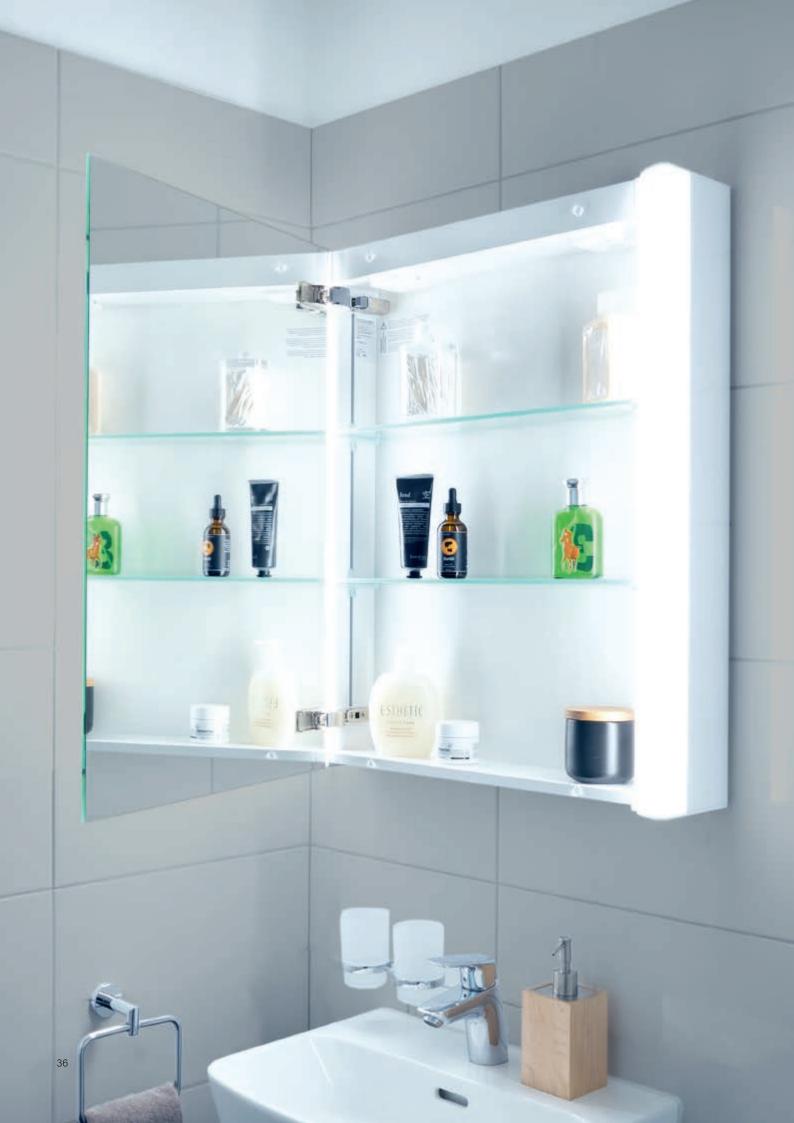

## Budget-friendly, with a little extra.

At first glance, the new OBJECT Line Superior LED appears virtually indistinguishable from its almost identical twin, the OBJECT Line Comfort LED. This model, too, is ideally suited to large projects and impresses with aesthetic, linear design in durable aluminium.

### Creating ambience with under-cabinet lighting

The advantage of the OBJECT Line Superior LED: in addition to the premium LED lighting at the top of the mirror cabinet, this model also has a further, recessed LED luminaire on its underside. Both lights can be switched on and off independently via a membrane keypad in the side profile. That means users can create an especially atmospheric ambience. This double light source also means that, in many bathrooms, no additional ceiling lights are needed.

The OBJECT Line Superior LED also has its mirrored door on the inside, elegantly bordered by the narrow aluminium frame.

- Cabinet widths of 50 cm to 150 cm
- 2 LED lights, top and bottom, in warm white (3000 K) or neutral white (4000 K)
- Upper and lower light fittings can be switched on and off individually via the membrane keypad in the side profile
- Continuously adjustable glass shelves
- On-wall and flush mounting without any adjustments