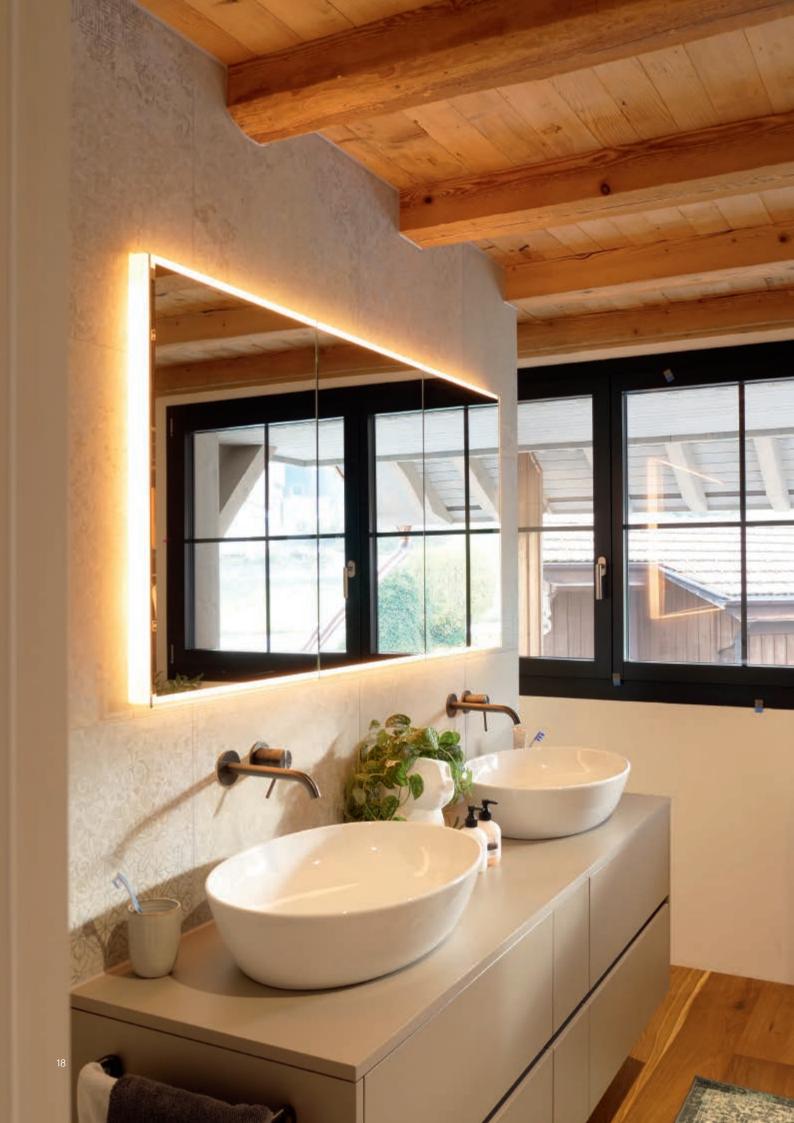

### The mirror design piece that's worth showing off.

With a narrow strip that wraps around the mirror cabinet and radiates light behind the glass, PREMIUM Line Superior TW combines optical brilliance and luxurious functionality.

### The perfection of elegance

PREMIUM Line Superior TW also features a circumferential frame. In this model, the elegance of the design finds its ultimate expression: the mirror doors are on the outside, and from the front a narrow band radiates the light behind the glass, enhancing the optical brilliance of this mirror cabinet of slimline simplicity.

### From candlelight to make-up light

With its Tunable White function, PREMIUM Line Superior TW adapts to your every need in the bathroom. You want to relax in a soothing bubble bath? Then a romantic candlelight atmosphere of 2000 K will help you unwind. Would you like to apply make-up, style your hair or shave? Then a bright daylight colour of 6500 K is best.

The integrated membrane keypad of PREMIUM Line Superior TW allows the light colour to be adjusted and the light to be dimmed steplessly – in order to perfectly match the current activity in the bathroom.