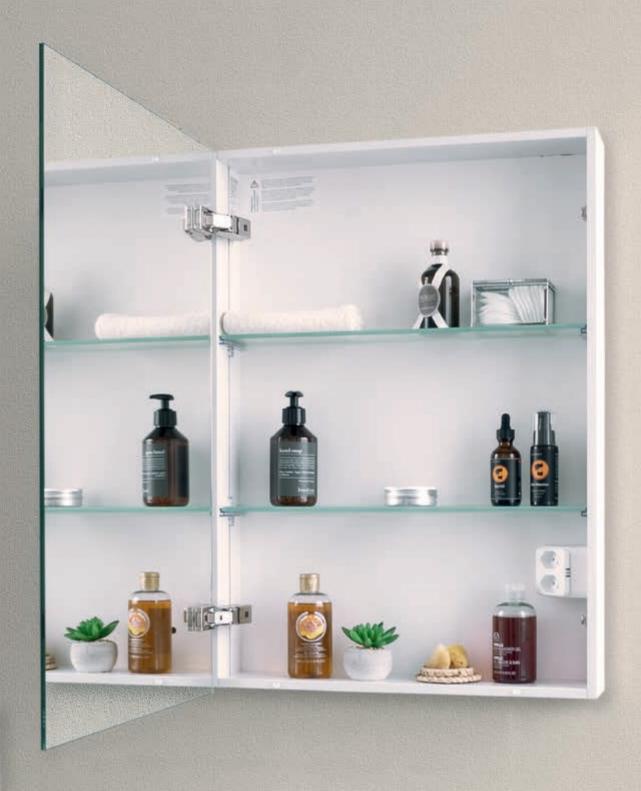

# High functionality and comfort for an accessible bathroom.

CARE Line Comfort LED is the further development of Schneider's proven range of mirror cabinets for comfort bathrooms in clinics, hospitals, practices and care homes.

### Tiltable mirror

There are several models to choose from, with direct and indirect light, tiltable mirrors and integrated dispenser containers and levers.

### Also available without illumination

Tailored to the needs of people with sensitive eyes, the mirror cabinet is available in the light colours 4000 Kelvin (neutral white) or 3000 Kelvin (warm white). If the plans provide for a separate ceiling light, CARE Line Comfort LED without illumination is a good choice.

### Hygienic and easy-care, with dispensers made to order

The smooth surface of the white-coated profiles made from high-quality aluminium is both hygienic and robust and can be quickly and easily cleaned. For clinics and practices, dispensers for soap, foaming soap, sanitizer and paper towels can be added to the models, along with arm and hand levers. All the accessories currently available are compatible with the new CARE Line Comfort LED.