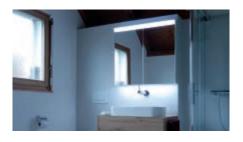

### Now the moon is rising in the bathroom.

Immerse yourself in a new realm of well-being: the round mirror cabinet - the first of its kind - captivates with its clean lines, mood lighting with Dim2Warm function, and premium materials.

### The moon has risen

Bright and clear in the sky, sleek and beautiful in your bathroom: Schneider LUNE D2W, the first round mirror cabinet, captivates with its clean lines, premium materials and enough storage for all your favourite products. The dimmable halo effect casts you and your bathroom in a flattering light. Immerse yourself in the soothing ambience, in a new realm of well-being, and indulge in some you-time.

### **Dim2Warm function**

The glare-free light is emitted in an unbroken halo and can be continuously adjusted using the Dim2Warm function from bright daylight (6500 Kelvin with 100 percent luminosity) to warm white (2000 Kelvin with 30 percent luminosity).