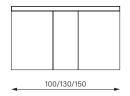

The OBJECT Line Superior LED also has its mirrored door on the inside, elegantly bordered by the narrow aluminium frame.

- Cabinet widths of 50 cm to 150 cm
- 2 LED lights, top and bottom, in warm white (3000 K) or neutral white (4000 K)
- Upper and lower light fittings can be switched on and off individually via the membrane keypad in the side profile
- Continuously adjustable glass shelves
- On-wall and flush mounting without any adjustments

- Cabinet widths of 50 cm to 150 cm
- LED lamp warm white (3000 K) or neutral white (4000 K)
- On-wall and flush mounting without any adjustments