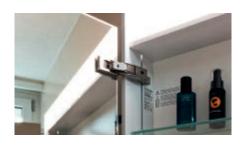

### Installation frame

Can be installed in a flush-mounted version with the universal INSTALLATION FRAME.

### **Installation frame**

Can be installed in a flush-mounted version with a dedicated INSTALLATION ERAME and BOX

### **Installation frame**

Can be installed flush with the surface and with particular ease in any wall thanks to the Schneider installation frame.

### **Installation frame**

Can be installed in a flush-mounted version with the universal iNSTALLATION FRAME.

### **Installation frame**

INSTALLATION FRAME universal for flush mounting.

Further information:

**swiss**made