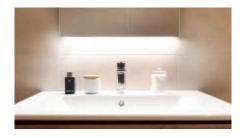

### Now the moon is rising in the bathroom.

Immerse yourself in a new realm of well-being: the round mirror cabinet - the first of its kind - captivates with its clean lines, mood lighting with Dim2Warm function, and premium materials.

### The moon has risen

Bright and clear in the sky, sleek and beautiful in your bathroom: Schneider LUNE D2W, the first round mirror cabinet, captivates with its clean lines, premium materials and enough storage for all your favourite products. The dimmable halo effect casts you and your bathroom in a flattering light. Immerse yourself in the soothing ambience, in a new realm of well-being, and indulge in some you-time.