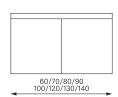

our**

The light colour can be controlled using the membrane keypad inside – from candlelight white (2000 K) to daylight white (6500 K). This allows you to easily adjust the light to your mood and your current activity. For a relaxing bath, you choose a warm, romantic light – and for a perfect shave, you illuminate the room brightly.

### **Installation frame**

Can be installed in a flush-mounted version with the universal INSTALLATION FRAME.

### **Properties**



















### **Light colours**

Dimmable Tunable White LED strip light, light colour from candlelight (2000 K) to bright daylight (6500 K).



### Lamp

An elegantly cubic body with projecting light.



### **Light functions**

Convenient control of lighting functions using the integrated membrane keypad.

### Colour













### **Bringing light** into the darkness.

LOW Line deliberately reduces the classic bathroom mirror cabinet to its essentials: function packaged in a linear design.

### Minimalism with a certain something

LOW Line Plus LED corresponds to the standard model LOW Line Basic LED with a certain something that makes a small but subtly luminous difference: The mirror cabinet has two premium LED luminaires with direct light overhead and indirect light below. The two luminaires can be activated and dimmed independently of each other, allowing you to use the keypad inside the mirror cabinet to create the ideal light setting.

### Impeccable craftsmanship and a straightforward appearance

Apart from this, LOW Line Plus LED remains true to itself: It is a minimalist mirror cabinet reduced