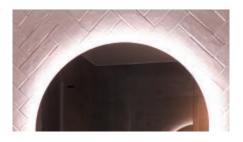

### Come out of the shadows.

The ADVANCED Line Ultimate TW illuminated mirror offers almost everything that the eponymous mirror cabinet does: shadow-free, glare-free, natural lighting with indirect, dimmable light in a choice of light colours.

### Shadow-free, indirect light

The only difference: this is just an illuminated mirror, with no cabinet. Because of this, it protrudes less from the wall and its appearance is even more delicate and light. The indirect arc of light generates the perfect lighting to evenly illuminate your face and the room in a flattering way, without casting any annoying shadows.

### Dimmable light and adjustable light colour

Thanks to the dimmable Tunable White light feature, the light colour can be changed according to your mood, from warm to cold and from romantic candlelight to bright daylight. Also available with mirror heating, for a clear view after a hot shower.