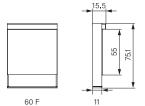

the day.

LOW Line LED does without inordinate luxury. The range of mirror cabinets is appropriate for any kind of bathroom planning or design, making it ideal for residential developments and large-scale projects in line with modern rental standard.

The simple cubic form of the illumination, the brilliant double-mirror doors and the premium housing stand for long-lasting quality and comfort in true style.

Also the mirror cabinet LOW Line LED consists of white-lacquered aluminium profiles manufactured in Switzerland in trusted Schneider quality. The material is extremely durable and easy to clean.

### **Properties**













### Ingenious

Also available with an open cabinet compartment in the width of 60 cm.



### Glass shelves

Continuously adjustable glass shelves.

### Colour













## Budget-friendly, with a little extra.

At first glance, the new OBJECT Line Superior LED appears virtually indistinguishable from its almost identical twin, the OBJECT Line Comfort LED. This model, too, is ideally suited to large projects and impresses with aesthetic, linear design in durable aluminium.

### Creating ambience with under-cabinet lighting

The advantage of the OBJECT Line Superior LED: in addition to the premium LED lighting at the top of the mirror cabinet, this model also has a further, recessed LED luminaire on its underside. Both lights can be switched on and off independently via a membrane keypad in the side profile. That means users can create an especially atmospheric ambience. This double light source also means that, in many bathrooms, no additional