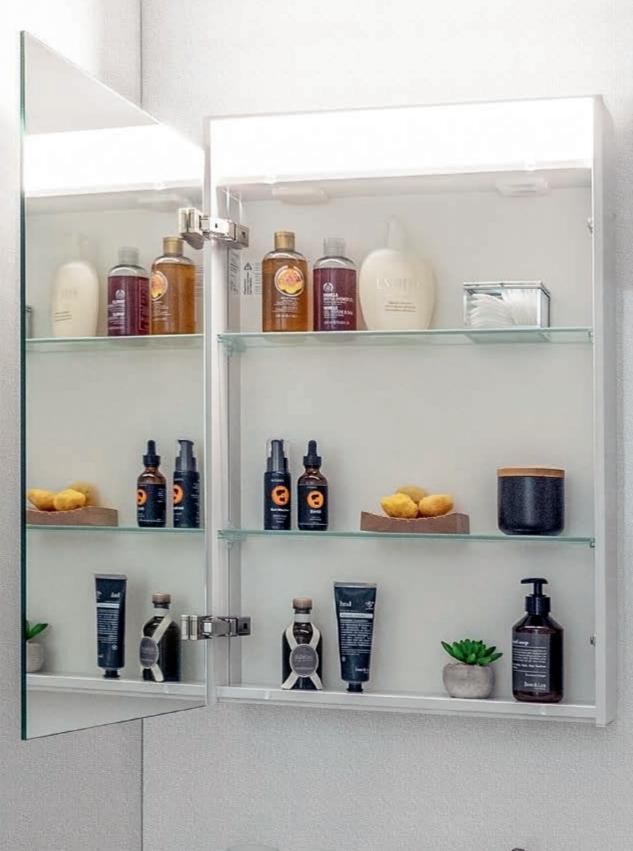

### Storage space

Glass shelf and swivel arm offer space for your favourite products.