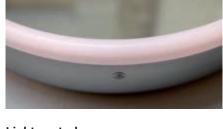

### Now the moon is rising in the bathroom.

Immerse yourself in a new realm of well-being: the round mirror cabinet - the first of its kind - captivates with its clean lines, mood lighting with Dim2Warm function, and premium materials.

### The moon has risen

Bright and clear in the sky, sleek and beautiful in your bathroom: Schneider LUNE D2W, the first round mirror cabinet, captivates with its clean lines, premium materials and enough storage for all your favourite products. The dimmable halo effect casts you and your bathroom in a flattering light. Immerse yourself in the soothing ambience, in a new realm of well-being, and indulge in some you-time.

### **Dim2Warm function**

The glare-free light is emitted in an unbroken halo and can be continuously adjusted using the Dim2Warm function from bright daylight (6500 Kelvin with 100 percent luminosity) to warm white (2000 Kelvin with 30 percent luminosity).

### Colours

Ground stainless steel

Durchmesser 74