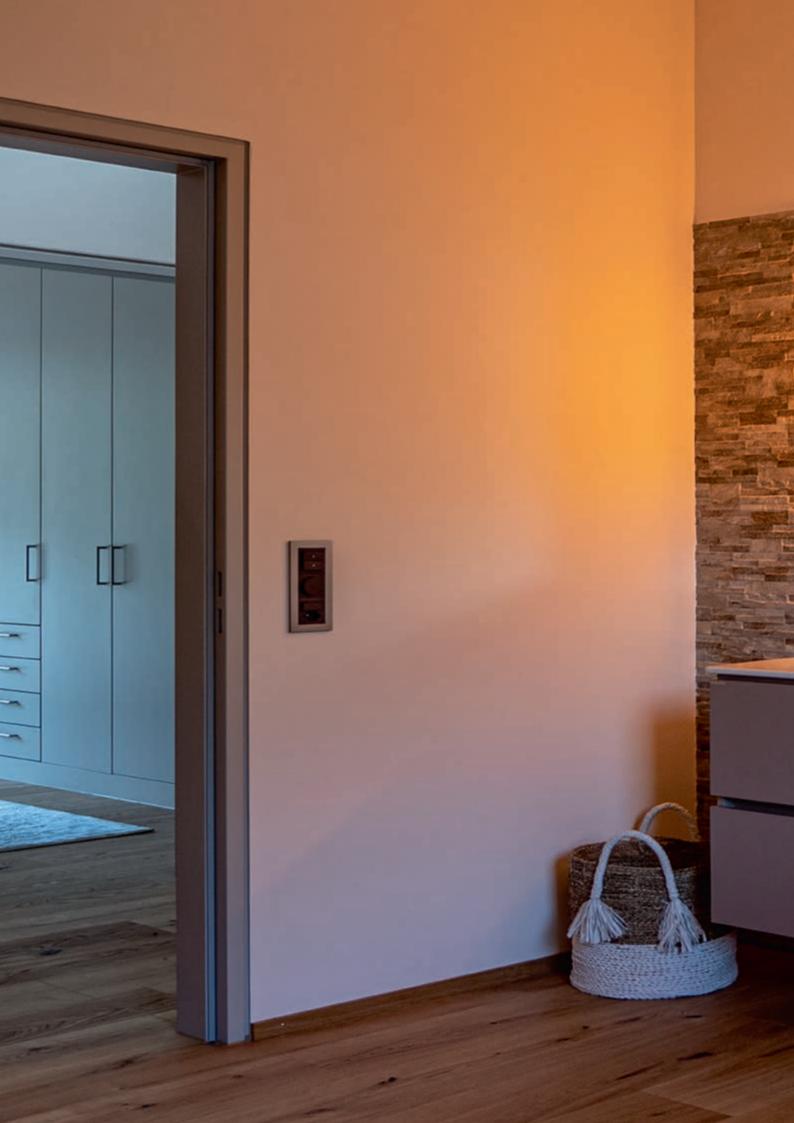

## Give yourself the eye.

A filigree strip light frames the A-Line HCL illuminated mirror. Premium LEDs and various lighting functions guarantee the utmost of well-being.

### Functions and variants to meet every need

The light of the A-Line HCL illuminated mirror is steplessly dimmable. The high level of lighting comfort is enhanced by an automatic time-of-day control that is adapted to the biorhythm according to the principle of Human Centric Lighting (HCL). The light colour can also be controlled at will on the mirror or using the app – from romantic candlelight (2000 K) to bright daylight (6500 K).

With 12 options in a variety of widths up to 180 cm and in portrait formats of 90 cm and 180 cm, A-Line HCL is also ideal for entryways, dressing rooms, spa rooms and more.

### The illuminated mirror with an integrated sound system

The A-Line HCL illuminated mirror also features an optional sound system in hi-fi quality. Simply connect it to your bluetooth devices and your favourite music will accompany you in rich sound while you are at home. Also available with mirror heating, for a clear view after a hot shower.