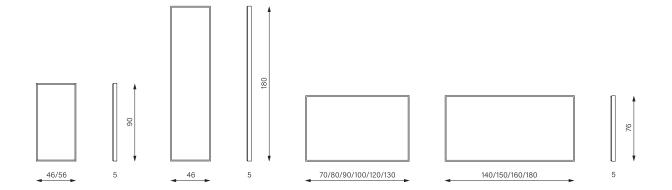

With 12 options in a variety of widths up to 180 cm and in portrait formats of 90 cm and 180 cm, A-Line HCL is also ideal for entryways, dressing rooms, spa rooms and more.

### A wide range of sizes

The ARANGA Line LED range includes a variety of models ranging from 50 cm to 180 cm wide, so your new illuminated mirror will fit your bathroom perfectly. Smart: the frame can be mounted and rotated by 180°, allowing space for switches and sockets to be included.