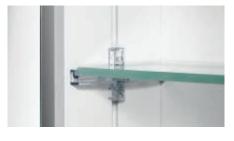

### Storage space

Glass shelf and swivel arm offer space for your favourite products.

### Colours

Ground stainless steel

Durchmesser 74