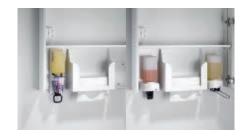

# High functionality and comfort for an accessible bathroom.

CARE Line Comfort LED is the further development of Schneider's proven range of mirror cabinets for comfort bathrooms in clinics, hospitals, practices and care homes.

### Tiltable mirror

There are several models to choose from, with direct and indirect light, tiltable mirrors and integrated dispenser containers and levers.

### Hygienic and easy-care, with dispensers made to order

The smooth surface of the white-coated profiles made from high-quality aluminium is both hygienic and robust and can be quickly and easily cleaned. For clinics and practices, dispensers for soap, foaming soap, sanitizer and paper towels can be added to the models, along with arm and hand levers. All the accessories currently available are compatible with the new CARE Line Comfort LED.

### **Properties**

Flex-Sana Soap

Flex-Sana Antibacterial Manual lever

Sana Antibacterial Lever arm dispenser

Sterisol Lever arm dispenser

CWS BestCream Slim Liquid soap

CWS BestFoam Slim Soap foam

Masterspend Manual lever

### **Versions**

(Left) Version with CWS cream, Paper dispenser and aluminium shelf as an example. (Right) Version with Masterspend hand and arm levers and paper dispenser.