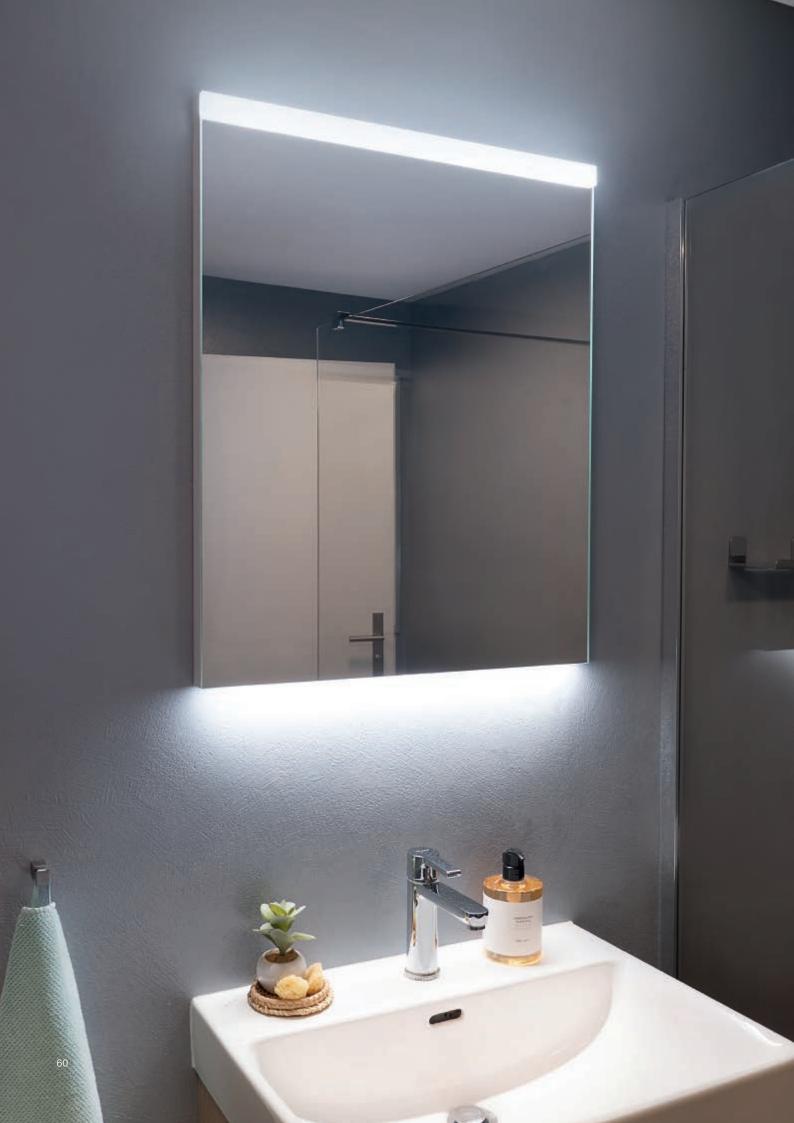

## For your moment of illumination.

Slender, elegant, simple. The DAILY Line Comfort LED illuminated mirror fits beautifully in a hallway or guest WC. Its understated, neutral simplicity makes it perfect for large blocks of rental apartments.

### Pared-back quality

Despite being pared back to the essentials, DAILY Line Comfort LED is manufactured to Schneider's famously reliable quality – in Switzerland, naturally.

### **Ideal illumination**

The two narrow LED strip lights, seamlessly recessed into the top and bottom edge of the mirror, reinforce the elegant appearance and are ideal for illuminating small to medium-sized rooms.

- Exceptional value for money
- Ideal for guest WCs and blocks of rental apartments
- Available in light colours 4000 Kelvin (neutral white) or 3000 Kelvin (warm white)
- Strip light top and bottom, seamlessly integrated into the mirror
- · Also available with mirror heating, for a clear view after a hot shower