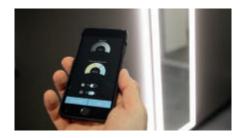

Dim2Warm: automatically adjusts the brightness to the most pleasant atmosphere.

Colour temperature and brightness can be controlled via the Schneider app (selected products only).

LED technology: Schneider products are equipped with high-quality, extremely durable LED lights and are dimmable.

### **Light control**

Light control by button on the lower edge of the mirror cabinet or via App.

### App

Convenient control of lighting functions using the integrated membrane keypad or via App.