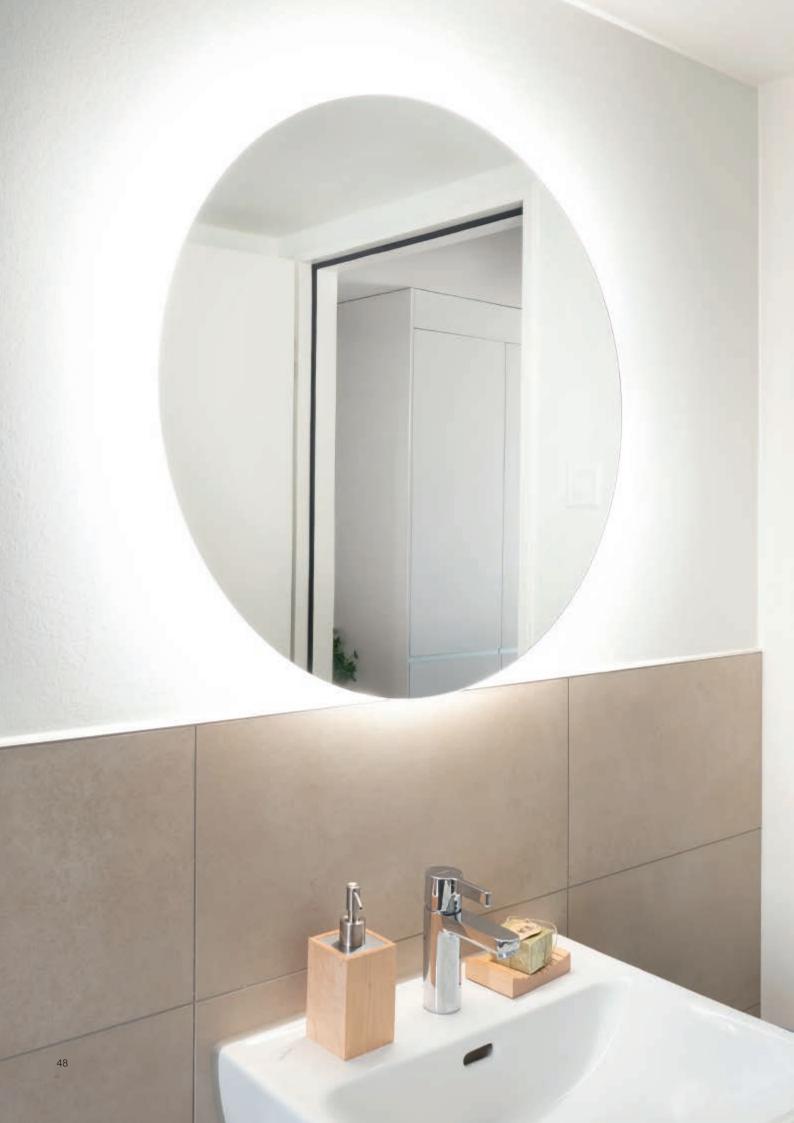

# The round illuminated mirror with Dim2Warm function.

Immerse yourself in a new realm of well-being: the round illuminated mirror captivates with mood lighting with Dim2Warm function, clean lines, and premium materials.

### The moon has risen

Bright and clear in the sky, sleek and beautiful in your home: Schneider LUNE SP D2W, the round illuminated mirror with Dim2Warm function, captivates with clean lines and premium materials. The dimmable halo effect casts you and your home in a flattering light. Immerse yourself in the soothing ambience, in a new realm of well-being – for a moment of you-time.

### **Dim2Warm function**

The glare-free light is emitted in an unbroken halo and can be continuously adjusted using the Dim2Warm function from bright daylight (6500 Kelvin with 100 percent luminosity) to warm white (2000 Kelvin with 30 percent luminosity).