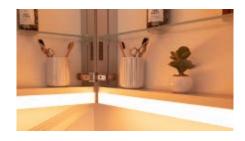

### Now the moon is rising in the bathroom.

Immerse yourself in a new realm of well-being: the round mirror cabinet - the first of its kind - captivates with its clean lines, mood lighting with Dim2Warm function, and premium materials.

### The moon has risen

Bright and clear in the sky, sleek and beautiful in your bathroom: Schneider LUNE D2W, the first round mirror cabinet, captivates with its clean lines, premium materials and enough storage for all your favourite products. The dimmable halo effect casts you and your bathroom in a flattering light. Immerse yourself in the soothing ambience, in a new realm of well-being, and indulge in some you-time.