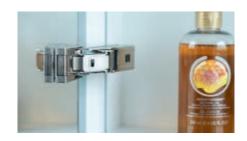

### Opening the cabinet

Optimum cabinet opening thanks to backlit handle niche.

### **Door handle**

Easy opening thanks to integrated door handles.