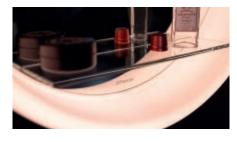

# High functionality and comfort for an accessible bathroom.

CARE Line Comfort LED is the further development of Schneider's proven range of mirror cabinets for comfort bathrooms in clinics, hospitals, practices and care homes.

### Tiltable mirror

There are several models to choose from, with direct and indirect light, tiltable mirrors and integrated dispenser containers and levers.

### Hygienic and easy-care, with dispensers made to order

The smooth surface of the white-coated profiles made from high-quality aluminium is both hygienic and robust and can be quickly and easily cleaned. For clinics and practices, dispensers for soap, foaming soap, sanitizer and paper towels can be added to the models, along with arm and hand levers. All the accessories currently available are compatible with the new CARE Line Comfort LED.

### **Properties**

Flex-Sana Soap

Flex-Sana Antibacterial Manual lever

Sana Antibacterial Lever arm dispenser

Sterisol Lever arm dispenser

CWS BestCream Slim Liquid soap

CWS BestFoam Slim Soap foam

Masterspend Manual lever

Masterspend Lever arm dispenser

spend Aluminium shelf arm instead of ser a dispenser

Handle for CLC

### **Versions**

(Left) Version with CWS cream, Paper dispenser and aluminium shelf as an example. (Right) Version with Masterspend hand and arm levers and paper dispenser.