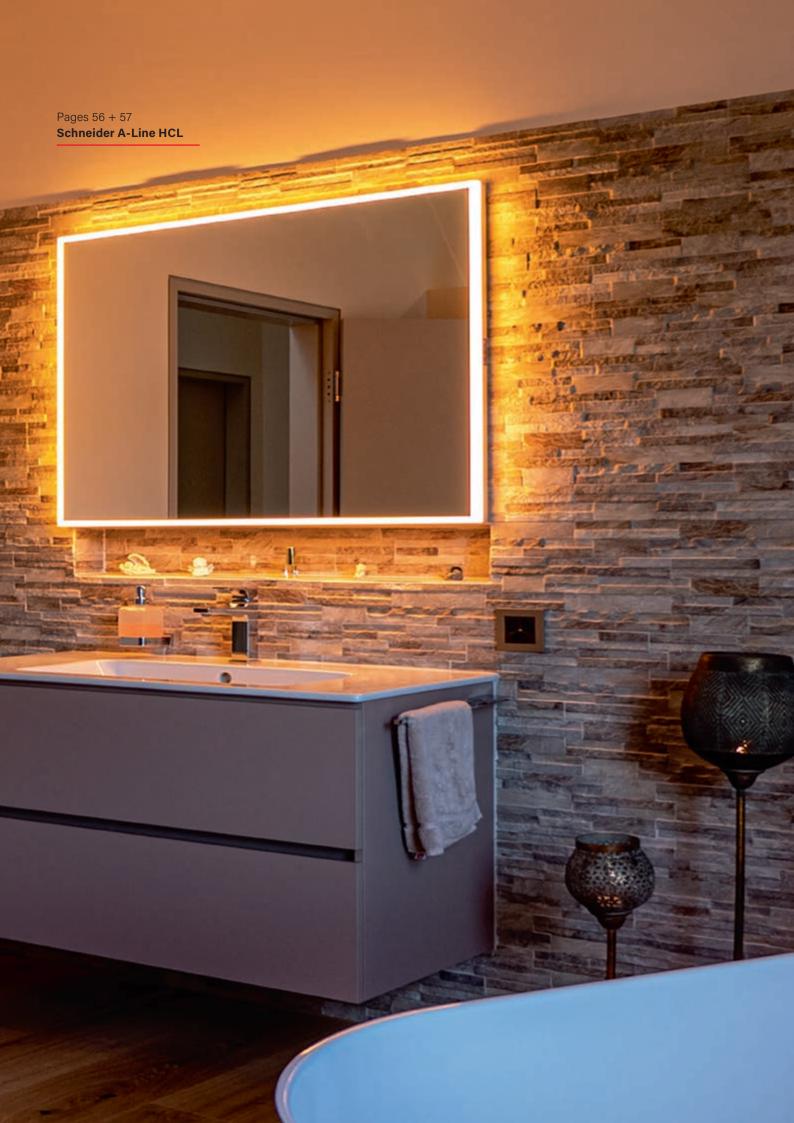

## Give yourself the eye.

A filigree strip light frames the A-Line HCL illuminated mirror. Premium LEDs and various lighting functions guarantee the utmost of well-being.

### Functions and variants to meet every need

The light of the A-Line HCL illuminated mirror is steplessly dimmable. The high level of lighting comfort is enhanced by an automatic time-of-day control that is adapted to the biorhythm according to the principle of Human Centric Lighting (HCL). The light colour can also be controlled at will on the mirror or using the app – from romantic candlelight (2000 K) to bright daylight (6500 K).

With 12 options in a variety of widths up to 180 cm and in portrait formats of 90 cm and 180 cm, A-Line HCL is also ideal for entryways, dressing rooms, spa rooms and more.

### The illuminated mirror with an integrated sound system

The A-Line HCL illuminated mirror also features an optional sound system in hi-fi quality. Simply connect it to your bluetooth devices and your favourite music will accompany you in rich sound while you are at home. Also available with mirror heating, for a clear view after a hot shower.