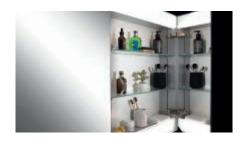

### Now the moon is rising in the bathroom.

Immerse yourself in a new realm of well-being: the round mirror cabinet - the first of its kind - captivates with its clean lines, mood lighting with Dim2Warm function, and premium materials.

### The moon has risen

Bright and clear in the sky, sleek and beautiful in your bathroom: Schneider LUNE D2W, the first round mirror cabinet, captivates with its clean lines, premium materials and enough storage for all your favourite products. The dimmable halo effect casts you and your bathroom in a flattering light. Immerse yourself in the soothing ambience, in a new realm of well-being, and indulge in some you-time.