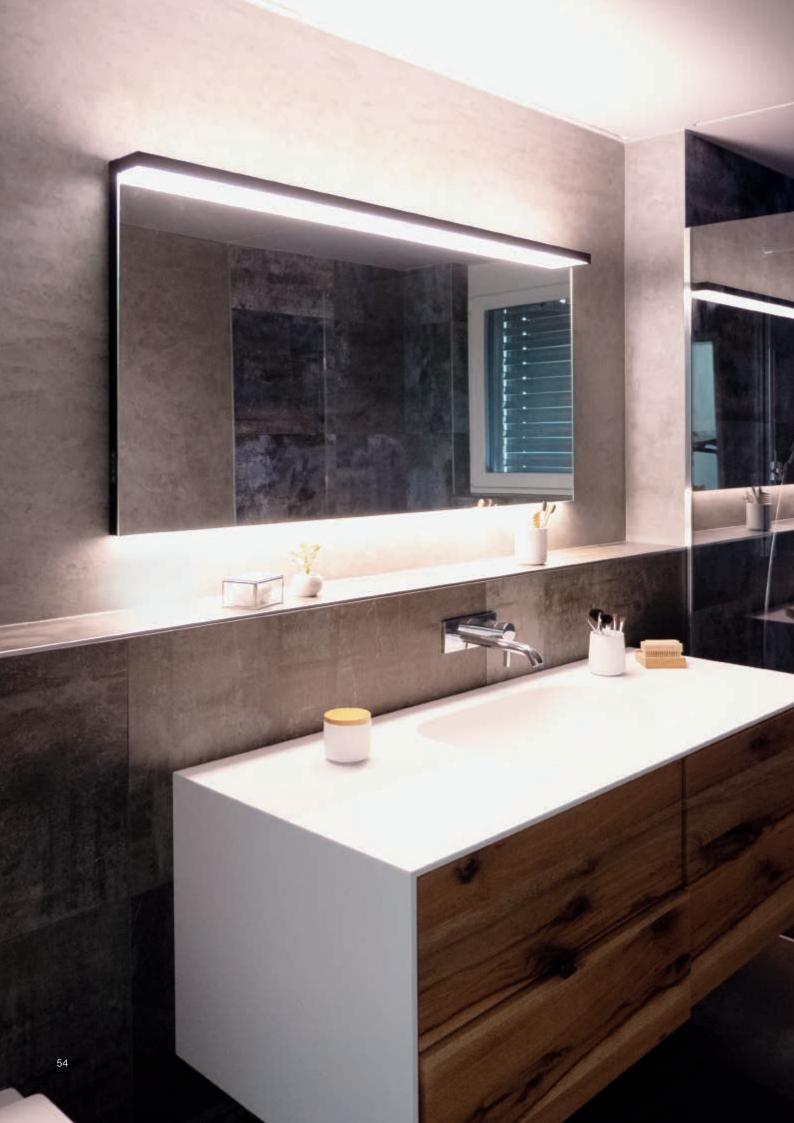

# Optimal lighting, unparalleled radiance.

The ADVANCED Line Ultimate TW mirror cabinet indirectly illuminates the bathroom with an arc of light. Shadow-free, glare-free, natural and always with the perfect, adjustable brightness for applying make-up, shaving, hair styling and above all: feeling good.

### Key to your well-being

The ADVANCED Line Ultimate TW mirror cabinet illuminates the bathroom with diffuse, even light. The natural lighting creates a soft, authentic, warm and flattering reflection.

### Key to a good ambience

The arc of light indirectly illuminates the bathroom, providing the ideal light for skin care routines with no annoying, harsh shadows. Rather than altering how you look, the light beautifully brings out your natural radiance.

The dimmable Tunable White light feature allows you to alter the light colour according to your mood, from warm to cold and from romantically dimmed to bright daylight.