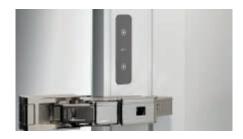

### **Light control**

Light control by button on the lower edge of the mirror cabinet or via App.

### Membrane keypad

Easy-to-control light functions via integrated membrane keypad.