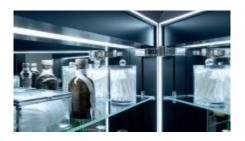

# High functionality and comfort for an accessible bathroom.

CARE Line Comfort LED is the further development of Schneider's proven range of mirror cabinets for comfort bathrooms in clinics, hospitals, practices and care homes.

### Tiltable mirror

There are several models to choose from, with direct and indirect light, tiltable mirrors and integrated dispenser containers and levers.

### Also available without illumination

Tailored to the needs of people with sensitive eyes, the mirror cabinet is available in the light colours 4000 Kelvin (neutral white) or 3000 Kelvin (warm white). If the plans provide for a separate ceiling light, CARE Line Comfort LED without illumination is a good choice.

### Hygienic and easy-care, with dispensers made to order

The smooth surface of the white-coated profiles made from high-quality aluminium is both hygienic and robust and can be quickly and easily cleaned. For clinics and practices, dispensers for soap, foaming soap, sanitizer and paper towels can be added to the models, along with arm and hand levers. All the accessories currently available are compatible with the new CARE Line Comfort LED.