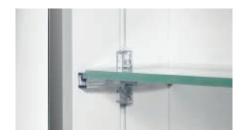

### Installation frame

Can be installed in a flush-mounted version with the universal INSTALLATION FRAME.

### **Installation frame**

Can be installed flush with the surface and with particular ease in any wall thanks to the Schneider installation frame.