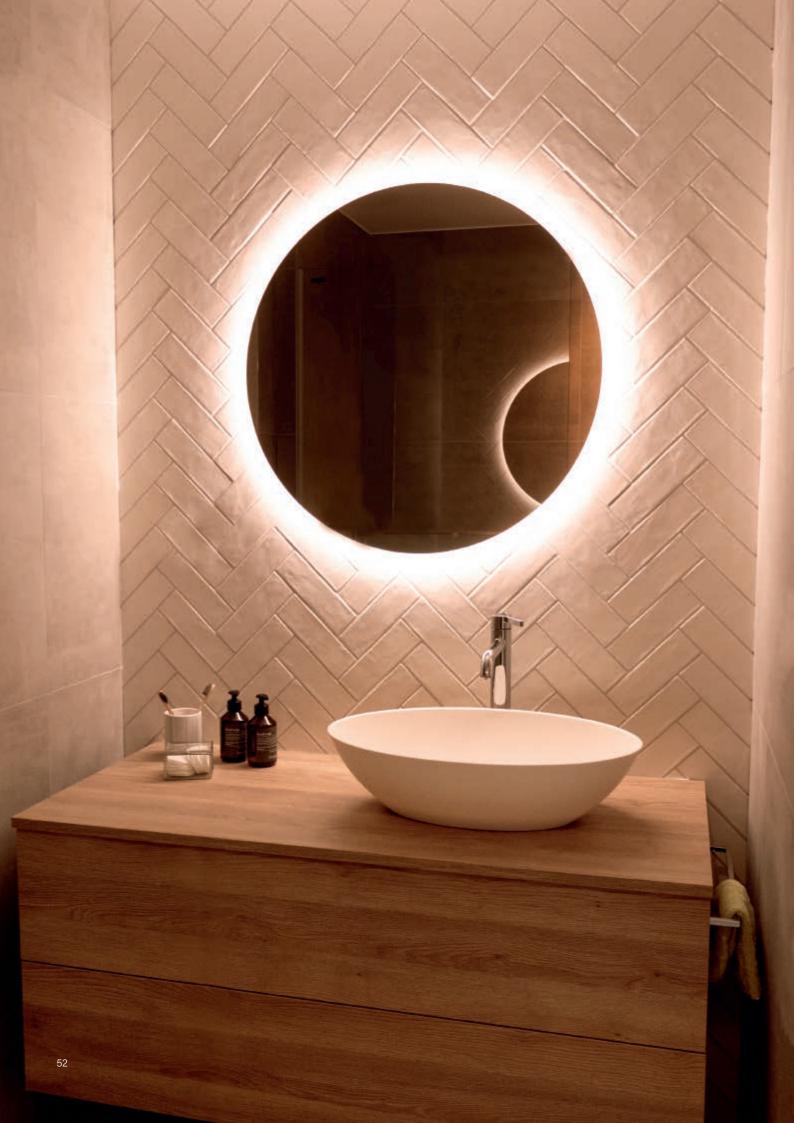

### Set your scene.

STYLE Line Comfort LED is one of Schneider's first trio of round illuminated mirrors. With its of-the-moment design, it makes a striking contrast to rectilinear architecture and simple, angular furniture design, whether in the bathroom, hallway or even the living room.

### Play of light and shadow

Behind the mirror is an LED strip light, which radiates light in a complete 360° circle, creating an interplay of light and shadow on the wall.

### A fresh perspective on mirrors

Think outside the box: curves are in. STYLE Line Comfort LED is a revolutionary new take on illuminated mirrors for the home – or even in bathrooms and WCs in hotels and business premises.