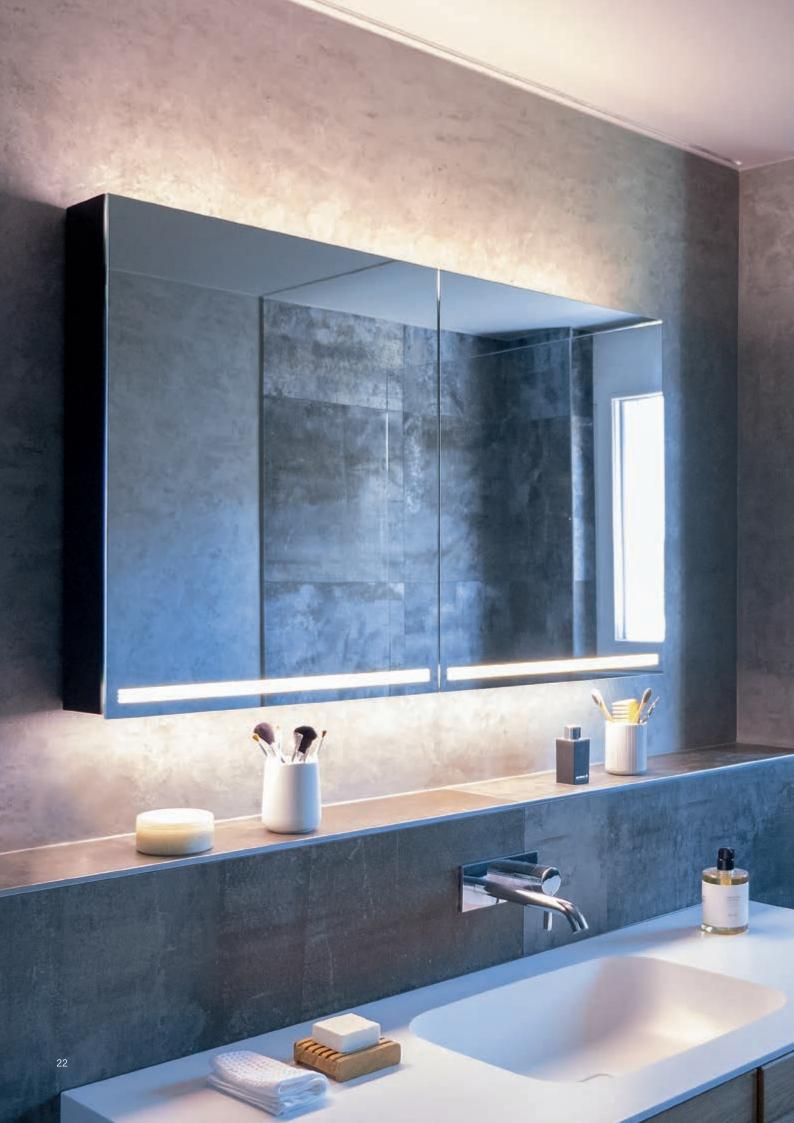

### Appears to merge with the wall.

ADVANCED Line Superior HCL is the first flush-mounted mirror cabinet from Schneider.

### With refined restraint

It can be installed in any wall, from GIS installation systems to brick and drywall partitions. With its refined restraint, it meets the highest aesthetic standards for bathrooms. The backlit handle niche radiates discreet light and makes opening the mirror cabinet particularly comfortable and convenient.

### Light adapted to the time of day

The Human Centric Lighting (HCL) function supports biologically effective lighting: the light adapts to the user's biorhythm, meeting different needs at different times of day.

ADVANCED Line Superior HCL emits the right light for every activity – from make-up application to shaving through to relaxation. The light colour can be adjusted from candlelight (2000 K) to daylight (6500 K) using the app or membrane keypad.