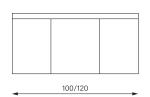

r**

The light colour can be controlled using the membrane keypad inside – from candlelight white (2000 K) to daylight white (6500 K). This allows you to easily adjust the light to your mood and your current activity. For a relaxing bath, you choose a warm, romantic light – and for a perfect shave, you illuminate the room brightly.

### **Installation frame**

Can be installed in a flush-mounted version with the universal INSTALLATION FRAME.

### **Properties**



















### **Light colours**

Dimmable Tunable White LED strip light, light colour from candlelight (2000 K) to bright daylight (6500 K).



### Lamp

An elegantly cubic body with projecting light.



### **Light functions**

Convenient control of lighting functions using the integrated membrane keypad.

### Colour













### **Bringing light** into the darkness.

LOW Line deliberately reduces the classic bathroom mirror cabinet to its essentials: function packaged in a linear design.

### Minimalism with a certain something

LOW Line Plus LED corresponds to the standard model LOW Line Basic LED with a certain something that makes a small but subtly luminous difference: The mirror cabinet has two premium LED luminaires with direct light overhead and indirect light below. The two luminaires can be activated and dimmed independently of each other, allowing you to use the keypad inside the mirror cabinet to create the ideal light setting.

### Impeccable craftsmanship and a straightforward appearance

Apart from this, LOW Line Plus LED remains true to itself: It is a minimalist mirror cabinet reduced t