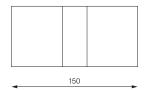

adjustable glass shelves also provide plenty of latitude to furnish the interior according to your requirements.

The mirror cabinets of EASY Line Comfort consist of white-lacquered aluminium profiles manufactured in Switzerland in trusted Schneider quality. The material is extremely durable and easy to clean.

In the international version, the mirror cabinet is equipped without a socket.

### **Installation frame**

Can be installed in a flush-mounted version with the universal INSTALLATION FRAME.

### **Properties**













### A proven Schneider feature

Thanks to continuously adjustable glass shelves, the interior of the cabinet can be easily adapted to your needs.



### **Hinges and dampers**

Durable hinges that operate effortlessly, doors with dampers.

### Colour

White











-



## Simple, but effective.

Straightforward. Attractive. With PATA Line LED, we concentrated on the essentials: on a simple design, on balanced proportions, on premium aluminium profiles – and of course on top-notch lighting.

### The versatile all-rounder

With its neutral design and white-coated aluminium profile, PATA Line LED fits in perfectly into any bathroom style: furniture with synthetic resin fronts or veneer, porcelain stoneware tiles in anthracite, ceramic tiles in colour, plaster or natural stone – PATA Line LED supports the effect of all materials and colours.

You decide what light you want. Select from high-quality LEDs in 4000 K (neutral white) or 3000 K (warm white).

### **Installation frame**

Can be installed in a flush-mounted version with the universal INST