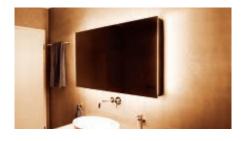

### Now the moon is rising in the bathroom.

Immerse yourself in a new realm of well-being: the round mirror cabinet - the first of its kind - captivates with its clean lines, mood lighting with Dim2Warm function, and premium materials.

### The moon has risen

Bright and clear in the sky, sleek and beautiful in your bathroom: Schneider LUNE D2W, the first round mirror cabinet, captivates with its clean lines, premium materials and enough storage for all your favourite products. The dimmable halo effect casts you and your bathroom in a flattering light. Immerse yourself in the soothing ambience, in a new realm of well-being, and indulge in some you-time.

### **Dim2Warm function**

The glare-free light is emitted in an unbroken halo and can be continuously adjusted using the Dim2Warm function from bright daylight (6500 Kelvin with 100 percent luminosity) to warm white (2000 Kelvin with 30 percent luminosity).