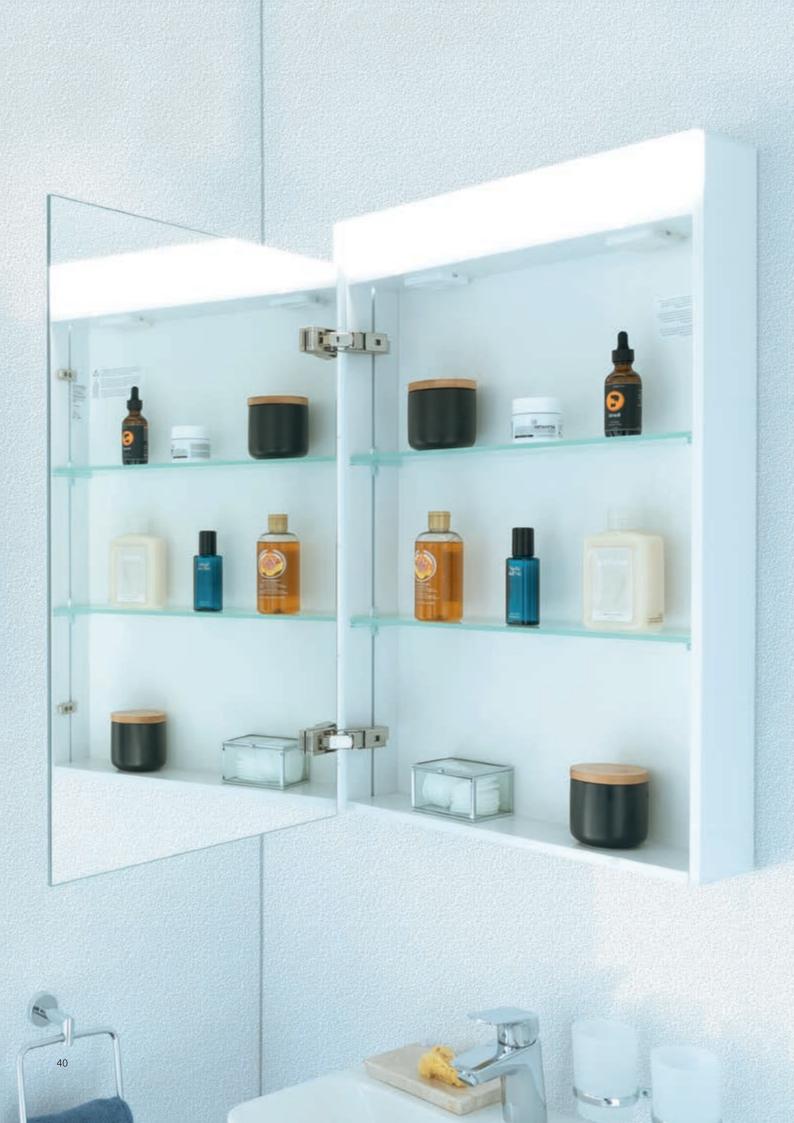

## Simple, but effective.

Straightforward. Attractive. With PATA Line LED, we concentrated on the essentials: on a simple design, on balanced proportions, on premium aluminium profiles – and of course on top-notch lighting.

### The versatile all-rounder

With its neutral design and white-coated aluminium profile, PATA Line LED fits in perfectly into any bathroom style: furniture with synthetic resin fronts or veneer, porcelain stoneware tiles in anthracite, ceramic tiles in colour, plaster or natural stone – PATA Line LED supports the effect of all materials and colours.

You decide what light you want. Select from high-quality LEDs in 4000 K (neutral white) or 3000 K (warm white).

### **Installation frame**

Can be installed in a flush-mounted version with the universal INSTALLATION FRAME.

### **Properties**

**Glass shelves**Continuously adjustable glass shelves.

**Premium-quality LED light**Simple design meets high quality.

### Colour