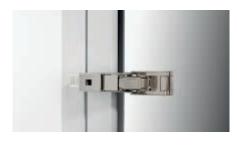

### Opening the cabinet

Optimum cabinet opening thanks to backlit handle niche.

### **Installation frame**

Can be installed flush with the surface and with particular ease in any wall thanks to the Schneider installation frame.