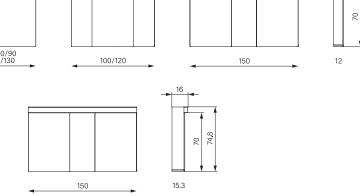

### Impeccable craftsmanship and a straightforward appearance

Apart from this, LOW Line Plus LED remains true to itself: It is a minimalist mirror cabinet reduced to the essentials in a clear, linear design. The characteristic cubic lighting at the top is brought forward slightly - the craftsmanship of the quality aluminium profiles is impeccable, and the look is without frills or flourishes. Available in cabinet depths of 12 cm and 15 cm.

### 12 cm:

50/60

100/120

150

15.3

15 cm: