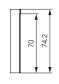

ource also means that, in many bathrooms, no additional ceiling lights are needed.

The OBJECT Line Superior LED also has its mirrored door on the inside, elegantly bordered by the narrow aluminium frame.

- Cabinet widths of 50 cm to 150 cm
- 2 LED lights, top and bottom, in warm white (3000 K) or neutral white (4000 K)
- Upper and lower light fittings can be switched on and off individually via the membrane keypad in the side profile
- Continuously adjustable glass shelves
- On-wall and flush mounting without any adjustments

### **Properties**























### **Pushbuttons and hinges**

Pushbuttons for functions and hinges with door dampers inside of the side profile.



### **LED light strip**

Perfect lighting of the basin thanks to light below.

### Colour

White











33







# The perfect choice for large projects.

The new OBJECT Line Comfort LED is the perfect mirror cabinet for large projects: slimline, linear, straightforward and adaptable.

Made from the typical robust aluminium always used at Schneider. Slimline also means: the OBJECT Line Comfort LED radiates a high-quality, cabinet-width LED light from the upper edge of the cabinet only – with a choice of warm white (3000 K) or neutral white (4000 K).

### Interior door

The OBJECT Line Comfort LED embraces Schneider's decades-long tradition of mirror cabinet design: It features an interior mirrored door, elegantly bordered by the narrow aluminium frame.

- Cabinet widths of 50 cm to 150 cm
- LED lamp warm white (3000 K) or neutral white (4000 K)
- On-wall and flush mounting without any adj