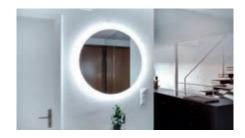

# The round illuminated mirror with Dim2Warm function.

Immerse yourself in a new realm of well-being: the round illuminated mirror captivates with mood lighting with Dim2Warm function, clean lines, and premium materials.

### The moon has risen

Bright and clear in the sky, sleek and beautiful in your home: Schneider LUNE SP D2W, the round illuminated mirror with Dim2Warm function, captivates with clean lines and premium materials. The dimmable halo effect casts you and your home in a flattering light. Immerse yourself in the soothing ambience, in a new realm of well-being – for a moment of you-time.

### **Dim2Warm function**

The glare-free light is emitted in an unbroken halo and can be continuously adjusted using the Dim2Warm function from bright daylight (6500 Kelvin with 100 percent luminosity) to warm white (2000 Kelvin with 30 percent luminosity).

### Halo of light

The halo of light radiates seamlessly in a circle and always illuminates the face optimally without shadows.