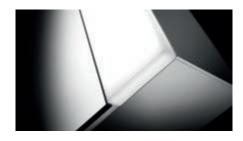

### Now the moon is rising in the bathroom.

Immerse yourself in a new realm of well-being: the round mirror cabinet - the first of its kind - captivates with its clean lines, mood lighting with Dim2Warm function, and premium materials.

### The moon has risen

Bright and clear in the sky, sleek and beautiful in your bathroom: Schneider LUNE D2W, the first round mirror cabinet, captivates with its clean lines, premium materials and enough storage for all your favourite products. The dimmable halo effect casts you and your bathroom in a flattering light. Immerse yourself in the soothing ambience, in a new realm of well-being, and indulge in some you-time.

### **Dim2Warm function**

The glare-free light is emitted in an unbroken halo and can be continuously adjusted using the Dim2Warm function from bright daylight (6500 Kelvin with 100 percent luminosity) to warm white (2000 Kelvin with 30 percent luminosity).