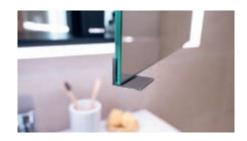

### Now the moon is rising in the bathroom.

Immerse yourself in a new realm of well-being: the round mirror cabinet - the first of its kind - captivates with its clean lines, mood lighting with Dim2Warm function, and premium materials.

### The moon has risen

Bright and clear in the sky, sleek and beautiful in your bathroom: Schneider LUNE D2W, the first round mirror cabinet, captivates with its clean lines, premium materials and enough storage for all your favourite products. The dimmable halo effect casts you and your bathroom in a flattering light. Immerse yourself in the soothing ambience, in a new realm of well-being, and indulge in some you-time.

### **Dim2Warm function**

The glare-free light is emitted in an unbroken halo and can be continuously adjusted using the Dim2Warm function from bright daylight (6500 Kelvin with 100 percent luminosity) to warm white (2000 Kelvin with 30 percent luminosity).