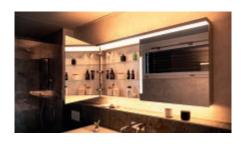

# Optimal lighting, unparalleled radiance.

The ADVANCED Line Ultimate TW mirror cabinet indirectly illuminates the bathroom with an arc of light. Shadow-free, glare-free, natural and always with the perfect, adjustable brightness for applying make-up, shaving, hair styling and above all: feeling good.

### Key to your well-being

The ADVANCED Line Ultimate TW mirror cabinet illuminates the bathroom with diffuse, even light. The natural lighting creates a soft, authentic, warm and flattering reflection.

### Key to a good ambience

The arc of light indirectly illuminates the bathroom, providing the ideal light for skin care routines with no annoying, harsh shadows. Rather than altering how you look, the light beautifully brings out your natural radiance.

### Indirect arc of light

Indirect arc of light for exceptional, glare-free illumination of the room and your face.