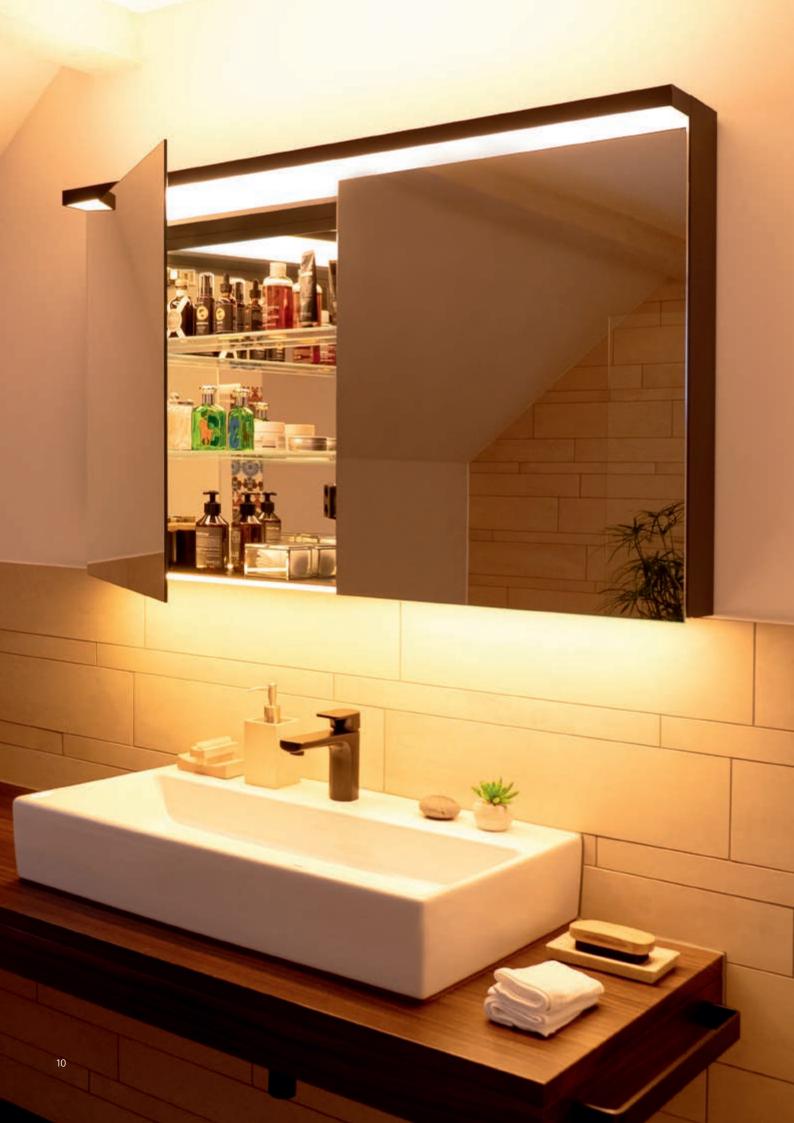

# Optimal lighting, unparalleled radiance.

The ADVANCED Line Ultimate TW mirror cabinet indirectly illuminates the bathroom with an arc of light. Shadow-free, glare-free, natural and always with the perfect, adjustable brightness for applying make-up, shaving, hair styling and above all: feeling good.

### Key to your well-being

The ADVANCED Line Ultimate TW mirror cabinet illuminates the bathroom with diffuse, even light. The natural lighting creates a soft, authentic, warm and flattering reflection.

### Key to a good ambience

The arc of light indirectly illuminates the bathroom, providing the ideal light for skin care routines with no annoying, harsh shadows. Rather than altering how you look, the light beautifully brings out your natural radiance.

The dimmable Tunable White light feature allows you to alter the light colour according to your mood, from warm to cold and from romantically dimmed to bright daylight.