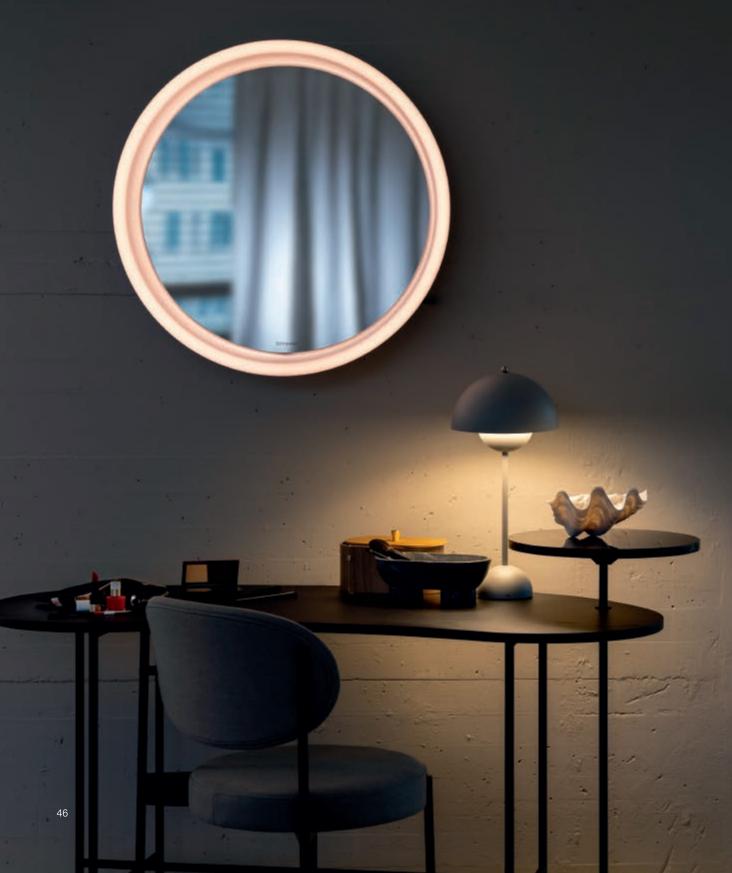

# The round illuminated mirror with Dim2Warm function.

Immerse yourself in a new realm of well-being: the round illuminated mirror captivates with mood lighting with Dim2Warm function, clean lines, and premium materials.

### The moon has risen

Bright and clear in the sky, sleek and beautiful in your home: Schneider LUNE SP D2W, the round illuminated mirror with Dim2Warm function, captivates with clean lines and premium materials. The dimmable halo effect casts you and your home in a flattering light. Immerse yourself in the soothing ambience, in a new realm of well-being – for a moment of you-time.

### **Dim2Warm function**

The glare-free light is emitted in an unbroken halo and can be continuously adjusted using the Dim2Warm function from bright daylight (6500 Kelvin with 100 percent luminosity) to warm white (2000 Kelvin with 30 percent luminosity).