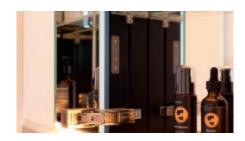

# Optimal lighting, unparalleled radiance.

The ADVANCED Line Ultimate TW mirror cabinet indirectly illuminates the bathroom with an arc of light. Shadow-free, glare-free, natural and always with the perfect, adjustable brightness for applying make-up, shaving, hair styling and above all: feeling good.

### Key to a good ambience

The arc of light indirectly illuminates the bathroom, providing the ideal light for skin care routines with no annoying, harsh shadows. Rather than altering how you look, the light beautifully brings out your natural radiance.

### Indirect arc of light

Indirect arc of light for exceptional, glare-free illumination of the room and your face.