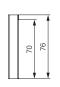

### Impeccable craftsmanship and a straightforward appearance

Apart from this, LOW Line Plus LED remains true to itself: It is a minimalist mirror cabinet reduced to the essentials in a clear, linear design. The characteristic cubic lighting at the top is brought forward slightly - the craftsmanship of the quality aluminium profiles is impeccable, and the look is without frills or flourishes. Available in cabinet depths of 12 cm and 15 cm.

There are no compromises in terms of quality: LOW Line Basic LED is also manufactured in the proven Schneider quality in Switzerland. Available in cabinet depths of 12 cm and 15 cm.