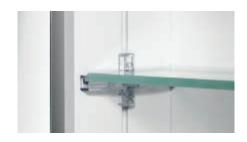

### Glass shelves

Continuously adjustable glass shelves.

### **Pushbuttons and hinges**

Pushbuttons for functions and hinges with door dampers on the inside of the side profile.

### **Hinges**

Hinges with door dampers.