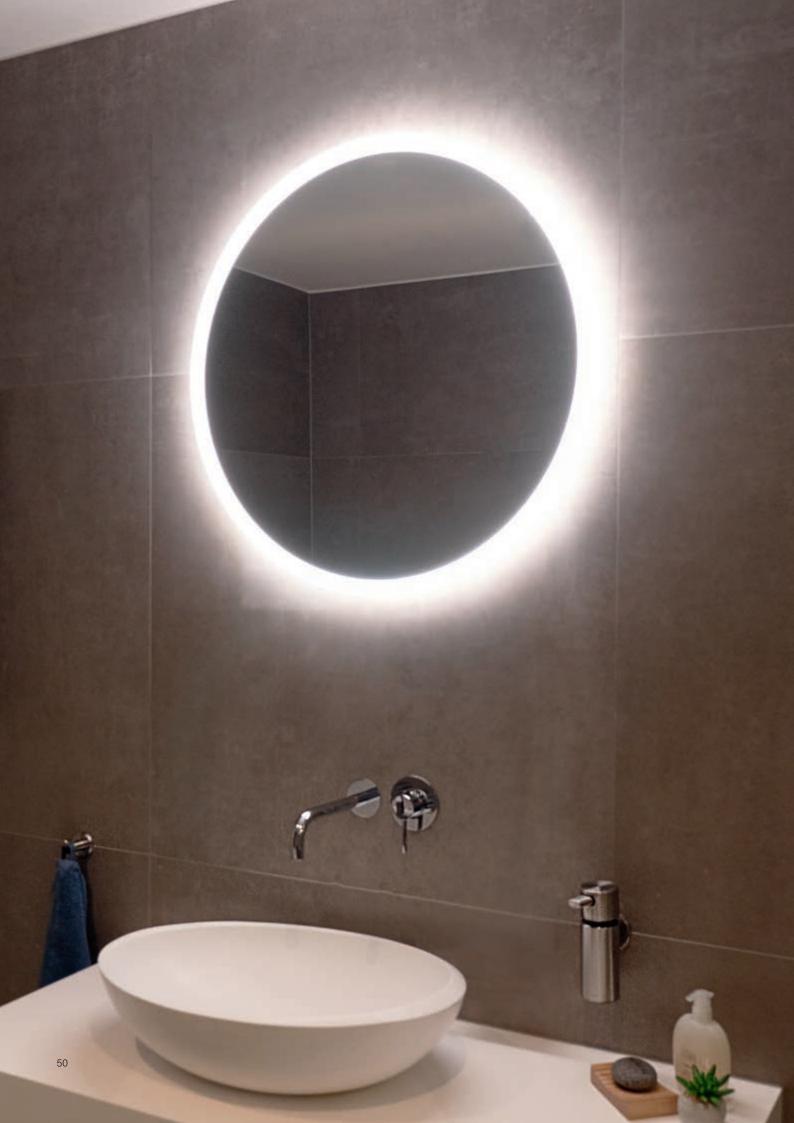

### Well rounded.

STYLE Line Ultimate LED is a round illuminated mirror unlike anything the world has seen before. In standard mode, it emits a soft, indirect light – ideal for brushing your teeth, or in a cloakroom, for instance and it boasts a clever added feature.

### One gentle press for direct light

Press lightly on the LED light arc behind the mirror. Instantly, the arc of light moves gently upwards, to shine directly on your face: perfect for applying make-up or shaving.

### Inviting in any room

With its dual-zone light, STYLE Line Ultimate LED works beautifully anywhere: in the bathroom, above the dressing table in a bedroom – or in a hallway as a mirror that welcomes guests and household occupants with an inviting light.

- World premiere: round illuminated mirror with indirect light and lowerable direct light
- Indirect illumination from LED strip light running behind the mirror
- Available in light colours 4000 Kelvin (neutral white) or 3000 Kelvin (warm white)