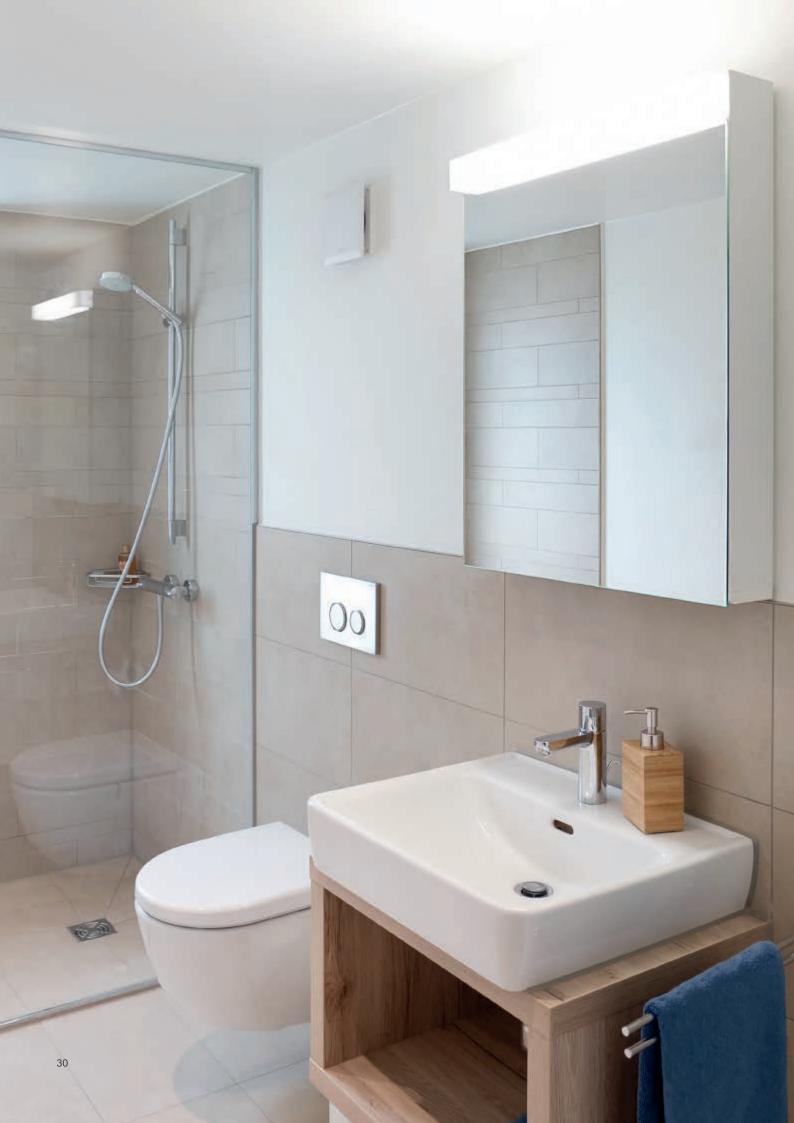

### **Bringing light** into the darkness.

LOW Line deliberately reduces the classic bathroom mirror cabinet to its essentials: function packaged in a linear design.

### Reflecting true beauty.

While LOW Line LED is already reduced to the essentials, LOW Line Basic LED goes one step further - or one step back, depending on your perspective.

# For a successful start to the day.

LOW Line LED does without inordinate luxury. The range of mirror cabinets is appropriate for any kind of bathroom planning or design, making it ideal for residential developments and large-scale projects in line with modern rental standard.