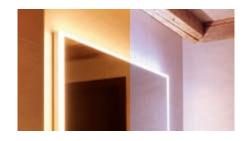

# Optimal lighting, unparalleled radiance.

The ADVANCED Line Ultimate TW mirror cabinet indirectly illuminates the bathroom with an arc of light. Shadow-free, glare-free, natural and always with the perfect, adjustable brightness for applying make-up, shaving, hair styling and above all: feeling good.

### Key to your well-being

The ADVANCED Line Ultimate TW mirror cabinet illuminates the bathroom with diffuse, even light. The natural lighting creates a soft, authentic, warm and flattering reflection.

### Key to a good ambience

The arc of light indirectly illuminates the bathroom, providing the ideal light for skin care routines with no annoying, harsh shadows. Rather than altering how you look, the light beautifully brings out your natural radiance.

### Indirect arc of light

Indirect arc of light for exceptional, glare-free illumination of the room and your face.