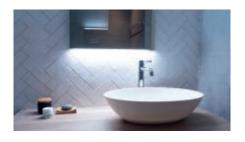

Pages 8 + 9
Schneider LUNE D2W

### Now the moon is rising in the bathroom.

Immerse yourself in a new realm of well-being: the round mirror cabinet - the first of its kind - captivates with its clean lines, mood lighting with Dim2Warm function, and premium materials.

### The moon has risen

Bright and clear in the sky, sleek and beautiful in your bathroom: Schneider LUNE D2W, the first round mirror cabinet, captivates with its clean lines, premium materials and enough storage for all your favourite products. The dimmable halo effect casts you and your bathroom in a flattering light. Immerse yourself in the soothing ambience, in a new realm of well-being, and indulge in some you-time.

### **Dim2Warm function**

The glare-free light is emitted in an unbroken halo and can be continuously adjusted using the Dim2Warm function from bright daylight (6500 Kelvin with 100 percent luminosity) to warm white (2000 Kelvin with 30 percent luminosity).