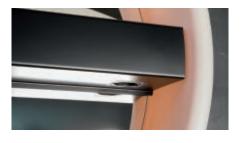

### Appears to merge with the wall.

ADVANCED Line Superior HCL is the first flush-mounted mirror cabinet from Schneider.

### With refined restraint

It can be installed in any wall, from GIS installation systems to brick and drywall partitions. With its refined restraint, it meets the highest aesthetic standards for bathrooms. The backlit handle niche radiates discreet light and makes opening the mirror cabinet particularly comfortable and convenient.

### Opening the cabinet

Optimum cabinet opening thanks to backlit handle niche.