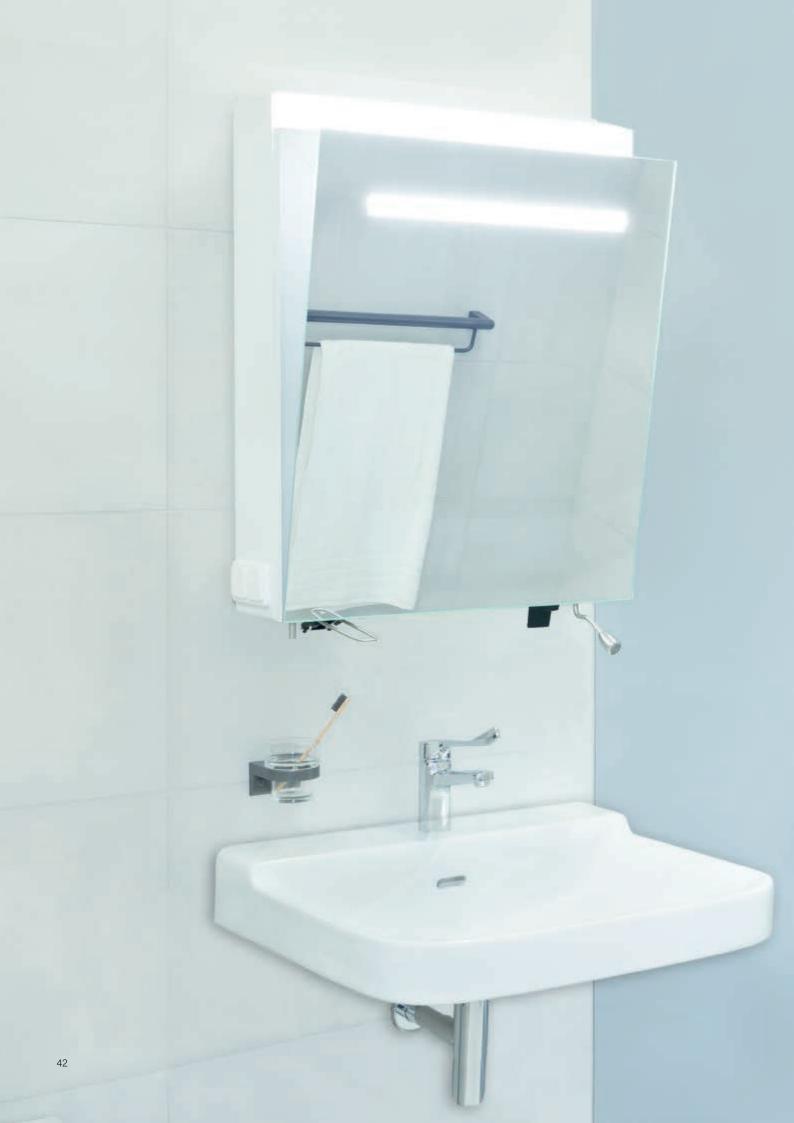

# High functionality and comfort for an accessible bathroom.

CARE Line Comfort LED is the further development of Schneider's proven range of mirror cabinets for comfort bathrooms in clinics, hospitals, practices and care homes.

### Tiltable mirror

There are several models to choose from, with direct and indirect light, tiltable mirrors and integrated dispenser containers and levers.

### Also available without illumination

Tailored to the needs of people with sensitive eyes, the mirror cabinet is available in the light colours 4000 Kelvin (neutral white) or 3000 Kelvin (warm white). If the plans provide for a separate ceiling light, CARE Line Comfort LED without illumination is a good choice.

### Hygienic and easy-care, with dispensers made to order

The smooth surface of the white-coated profiles made from high-quality aluminium is both hygienic and robust and can be quickly and easily cleaned. For clinics and practices, dispensers for soap, foaming soap, sanitizer and paper towels can be added to the models, along with arm and hand levers. All the accessories currently available are compatible with the new CARE Line Comfort LED.