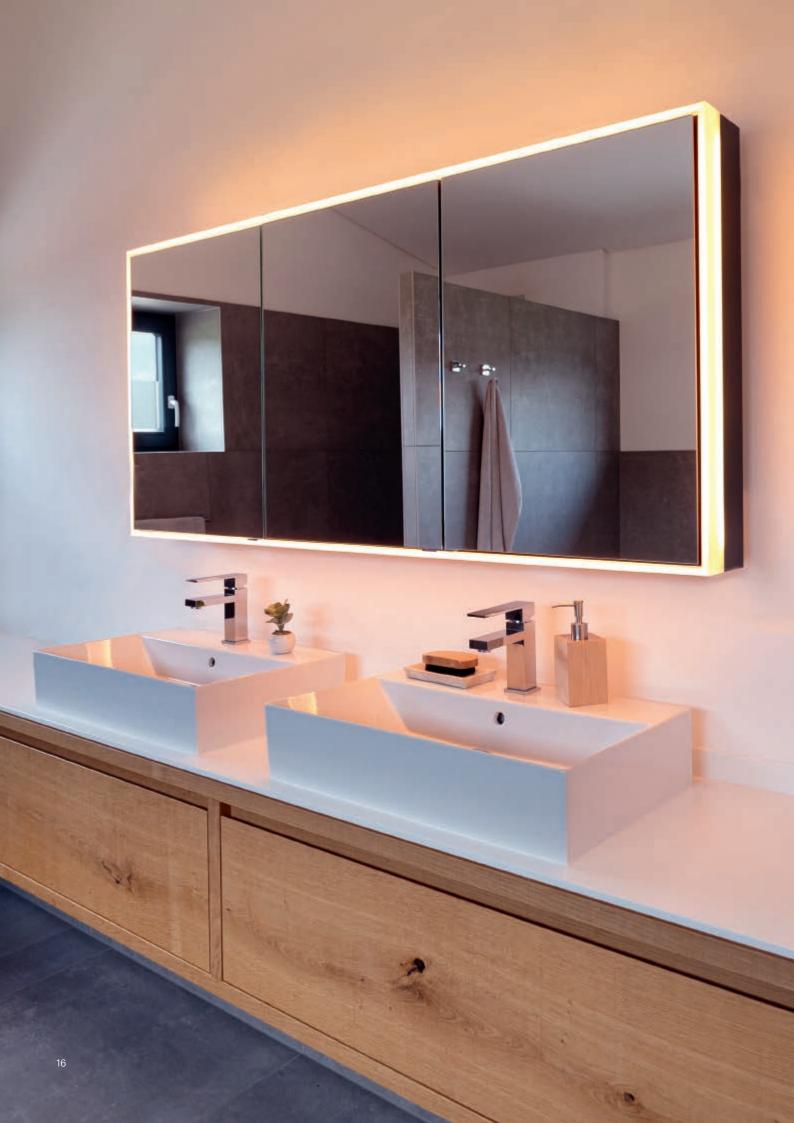

# Optimal lighting, unparalleled radiance.

The ADVANCED Line Ultimate TW mirror cabinet indirectly illuminates the bathroom with an arc of light. Shadow-free, glare-free, natural and always with the perfect, adjustable brightness for applying make-up, shaving, hair styling and above all: feeling good.

### Key to your well-being

The ADVANCED Line Ultimate TW mirror cabinet illuminates the bathroom with diffuse, even light. The natural lighting creates a soft, authentic, warm and flattering reflection.

### Key to a good ambience

The arc of light indirectly illuminates the bathroom, providing the ideal light for skin care routines with no annoying, harsh shadows. Rather than altering how you look, the light beautifully brings out your natural radiance.

The dimmable Tunable White light feature allows you to alter the light colour according to your mood, from warm to cold and from romantically dimmed to bright daylight.