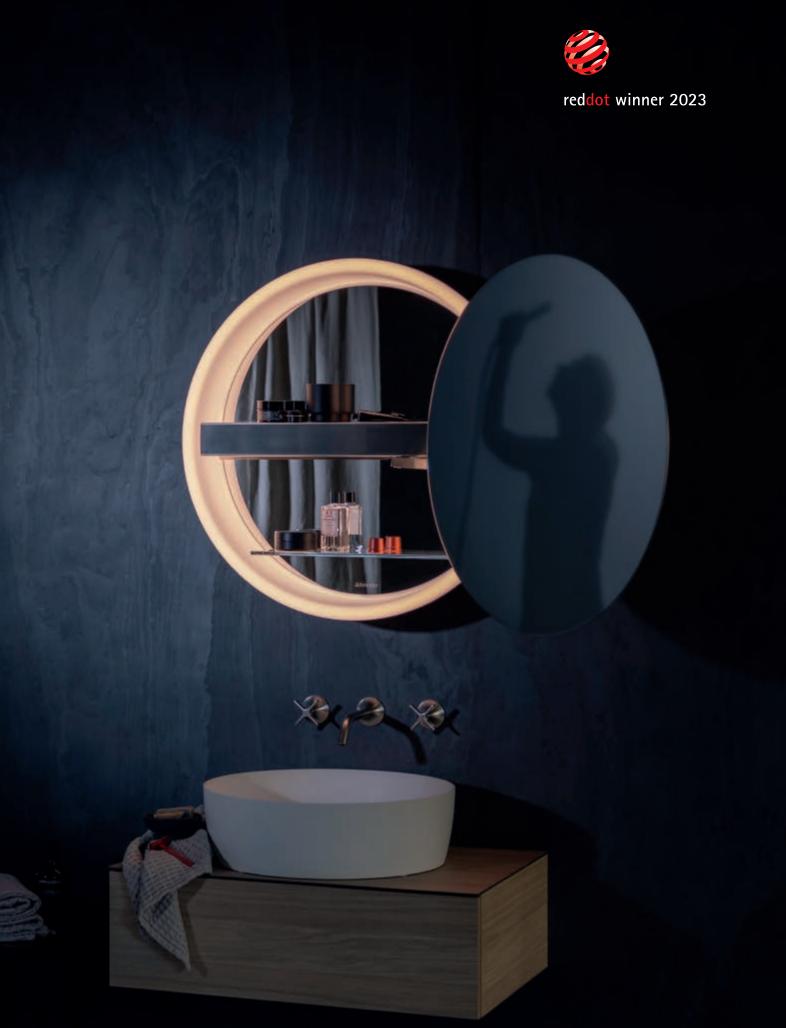

### Now the moon is rising in the bathroom.

Immerse yourself in a new realm of well-being: the round mirror cabinet - the first of its kind - captivates with its clean lines, mood lighting with Dim2Warm function, and premium materials.

### The moon has risen

Bright and clear in the sky, sleek and beautiful in your bathroom: Schneider LUNE D2W, the first round mirror cabinet, captivates with its clean lines, premium materials and enough storage for all your favourite products. The dimmable halo effect casts you and your bathroom in a flattering light. Immerse yourself in the soothing ambience, in a new realm of well-being, and indulge in some you-time.

### **Dim2Warm function**

The glare-free light is emitted in an unbroken halo and can be continuously adjusted using the Dim2Warm function from bright daylight (6500 Kelvin with 100 percent luminosity) to warm white (2000 Kelvin with 30 percent luminosity).

### Storage space

Glass shelf and swivel arm offer space for your favourite products.