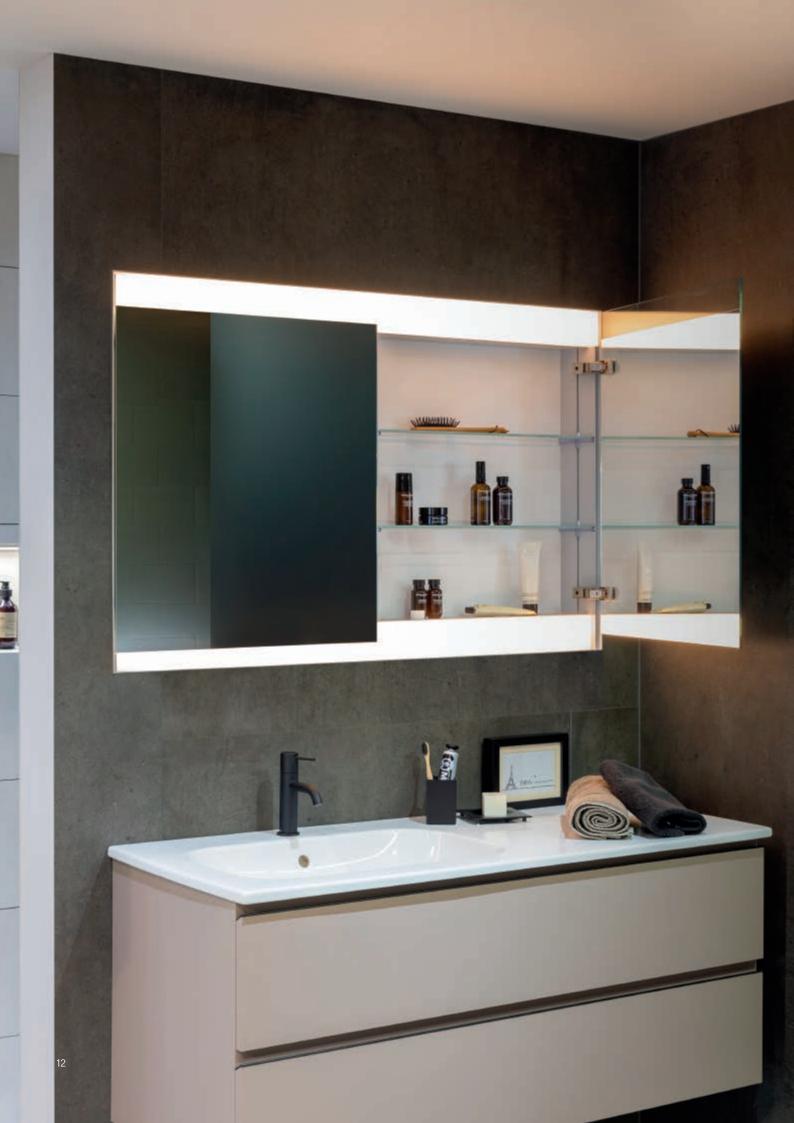

### Appears to merge with the wall.

ADVANCED Line Superior HCL is the first flush-mounted mirror cabinet from Schneider.

### With refined restraint

It can be installed in any wall, from GIS installation systems to brick and drywall partitions. With its refined restraint, it meets the highest aesthetic standards for bathrooms. The backlit handle niche radiates discreet light and makes opening the mirror cabinet particularly comfortable and convenient.

### Light adapted to the time of day

The Human Centric Lighting (HCL) function supports biologically effective lighting: the light adapts to the user's biorhythm, meeting different needs at different times of day.

ADVANCED Line Superior HCL emits the right light for every activity – from make-up application to shaving through to relaxation. The light colour can be adjusted from candlelight (2000 K) to daylight (6500 K) using the app or membrane keypad.