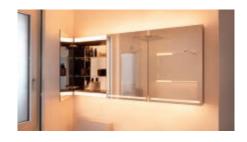

# Optimal lighting, unparalleled radiance.

The ADVANCED Line Ultimate TW mirror cabinet indirectly illuminates the bathroom with an arc of light. Shadow-free, glare-free, natural and always with the perfect, adjustable brightness for applying make-up, shaving, hair styling and above all: feeling good.

### Key to your well-being

The ADVANCED Line Ultimate TW mirror cabinet illuminates the bathroom with diffuse, even light. The natural lighting creates a soft, authentic, warm and flattering reflection.

### Key to a good ambience

The arc of light indirectly illuminates the bathroom, providing the ideal light for skin care routines with no annoying, harsh shadows. Rather than altering how you look, the light beautifully brings out your natural radiance.

The dimmable Tunable White light feature allows you to alter the light colour according to your mood, from warm to cold and from romantically dimmed to bright daylight.