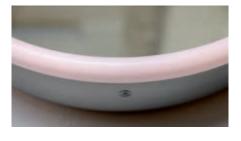

### Now the moon is rising in the bathroom.

Immerse yourself in a new realm of well-being: the round mirror cabinet - the first of its kind - captivates with its clean lines, mood lighting with Dim2Warm function, and premium materials.

### The moon has risen

Bright and clear in the sky, sleek and beautiful in your bathroom: Schneider LUNE D2W, the first round mirror cabinet, captivates with its clean lines, premium materials and enough storage for all your favourite products. The dimmable halo effect casts you and your bathroom in a flattering light. Immerse yourself in the soothing ambience, in a new realm of well-being, and indulge in some you-time.

### **Dim2Warm function**

The glare-free light is emitted in an unbroken halo and can be continuously adjusted using the Dim2Warm function from bright daylight (6500 Kelvin with 100 percent luminosity) to warm white (2000 Kelvin with 30 percent luminosity).