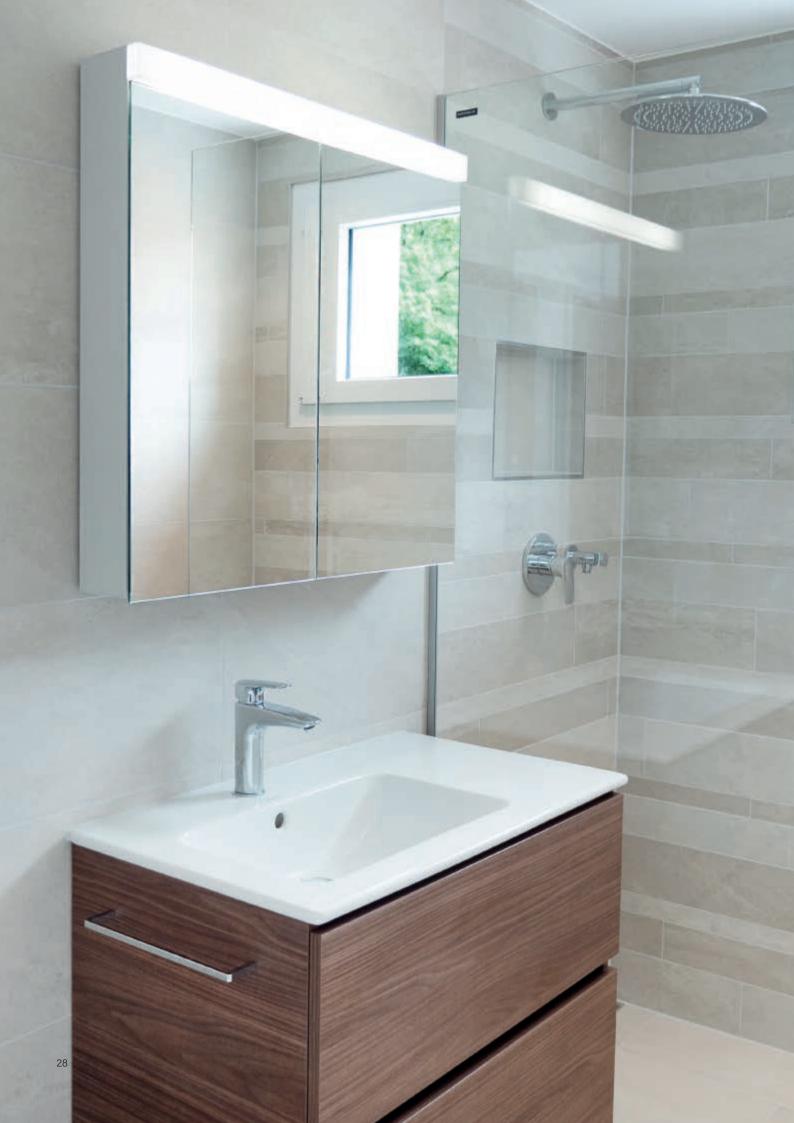

# For a successful start to the day.

LOW Line LED does without inordinate luxury. The range of mirror cabinets is appropriate for any kind of bathroom planning or design, making it ideal for residential developments and large-scale projects in line with modern rental standard.

The simple cubic form of the illumination, the brilliant double-mirror doors and the premium housing stand for long-lasting quality and comfort in true style.

Also the mirror cabinet LOW Line LED consists of white-lacquered aluminium profiles manufactured in Switzerland in trusted Schneider quality. The material is extremely durable and easy to clean.

### **Properties**

### Ingenious

Also available with an open cabinet compartment in the width of 60 cm.

### Glass shelves

Continuously adjustable glass shelves.

### Colour