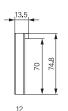

The light colour can be controlled using the membrane keypad inside – from candlelight white (2000 K) to daylight white (6500 K). This allows you to easily adjust the light to your mood and your current activity. For a relaxing bath, you choose a warm, romantic light – and for a perfect shave, you illuminate the room brightly.

### **Installation frame**

Can be installed in a flush-mounted version with the universal INSTALLATION FRAME.

### **Properties**



















### **Light colours**

Dimmable Tunable White LED strip light, light colour from candlelight (2000 K) to bright daylight (6500 K).



### Lamp

An elegantly cubic body with projecting light.



### **Light functions**

Convenient control of lighting functions using the integrated membrane keypad.

### Colour













### **Bringing light** into the darkness.

LOW Line deliberately reduces the classic bathroom mirror cabinet to its essentials: function packaged in a linear design.

### Minimalism with a certain something

LOW Line Plus LED corresponds to the standard model LOW Line Basic LED with a certain something that makes a small but subtly luminous difference: The mirror cabinet has two premium LED luminaires with direct light overhead and indirect light below. The two luminaires can be activated and dimmed independently of each other, allowing you to use the keypad inside the mirror cabinet to create the ideal light setting.

### Impeccable craftsmanship and a straightforward appearance

Apart from this, LOW Line Plus LED remains true to itself: It is a minimalist mirror cabinet reduced to th