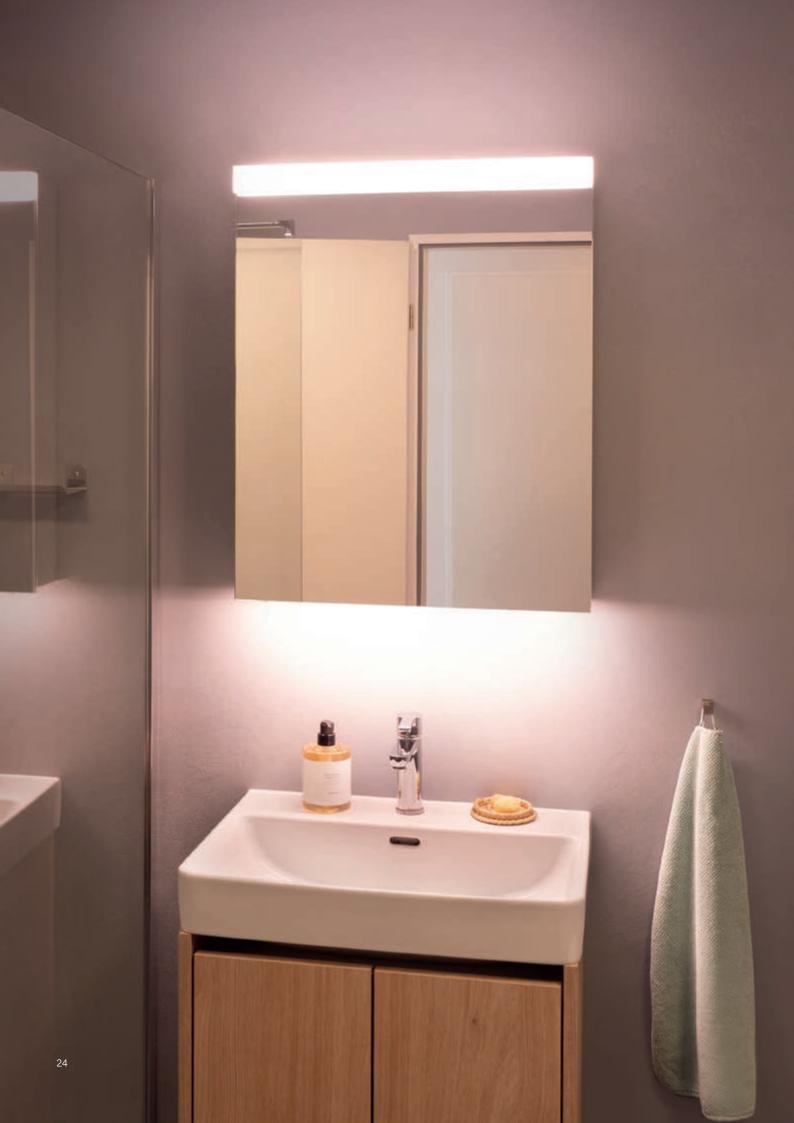

# Optimal lighting, unparalleled radiance.

The ADVANCED Line Ultimate TW mirror cabinet indirectly illuminates the bathroom with an arc of light. Shadow-free, glare-free, natural and always with the perfect, adjustable brightness for applying make-up, shaving, hair styling and above all: feeling good.

### Key to your well-being

The ADVANCED Line Ultimate TW mirror cabinet illuminates the bathroom with diffuse, even light. The natural lighting creates a soft, authentic, warm and flattering reflection.

### Key to a good ambience

The arc of light indirectly illuminates the bathroom, providing the ideal light for skin care routines with no annoying, harsh shadows. Rather than altering how you look, the light beautifully brings out your natural radiance.

The dimmable Tunable White light feature allows you to alter the light colour according to your mood, from warm to cold and from romantically dimmed to bright daylight.