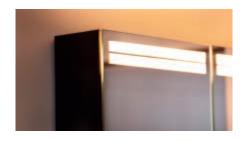

# Optimal lighting, unparalleled radiance.

The ADVANCED Line Ultimate TW mirror cabinet indirectly illuminates the bathroom with an arc of light. Shadow-free, glare-free, natural and always with the perfect, adjustable brightness for applying make-up, shaving, hair styling and above all: feeling good.

### Indirect arc of light

Indirect arc of light for exceptional, glare-free illumination of the room and your face.