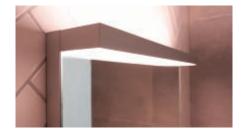

### Now the moon is rising in the bathroom.

Immerse yourself in a new realm of well-being: the round mirror cabinet - the first of its kind - captivates with its clean lines, mood lighting with Dim2Warm function, and premium materials.

### The moon has risen

Bright and clear in the sky, sleek and beautiful in your bathroom: Schneider LUNE D2W, the first round mirror cabinet, captivates with its clean lines, premium materials and enough storage for all your favourite products. The dimmable halo effect casts you and your bathroom in a flattering light. Immerse yourself in the soothing ambience, in a new realm of well-being, and indulge in some you-time.

### **Dim2Warm function**

The glare-free light is emitted in an unbroken halo and can be continuously adjusted using the Dim2Warm function from bright daylight (6500 Kelvin with 100 percent luminosity) to warm white (2000 Kelvin with 30 percent luminosity).