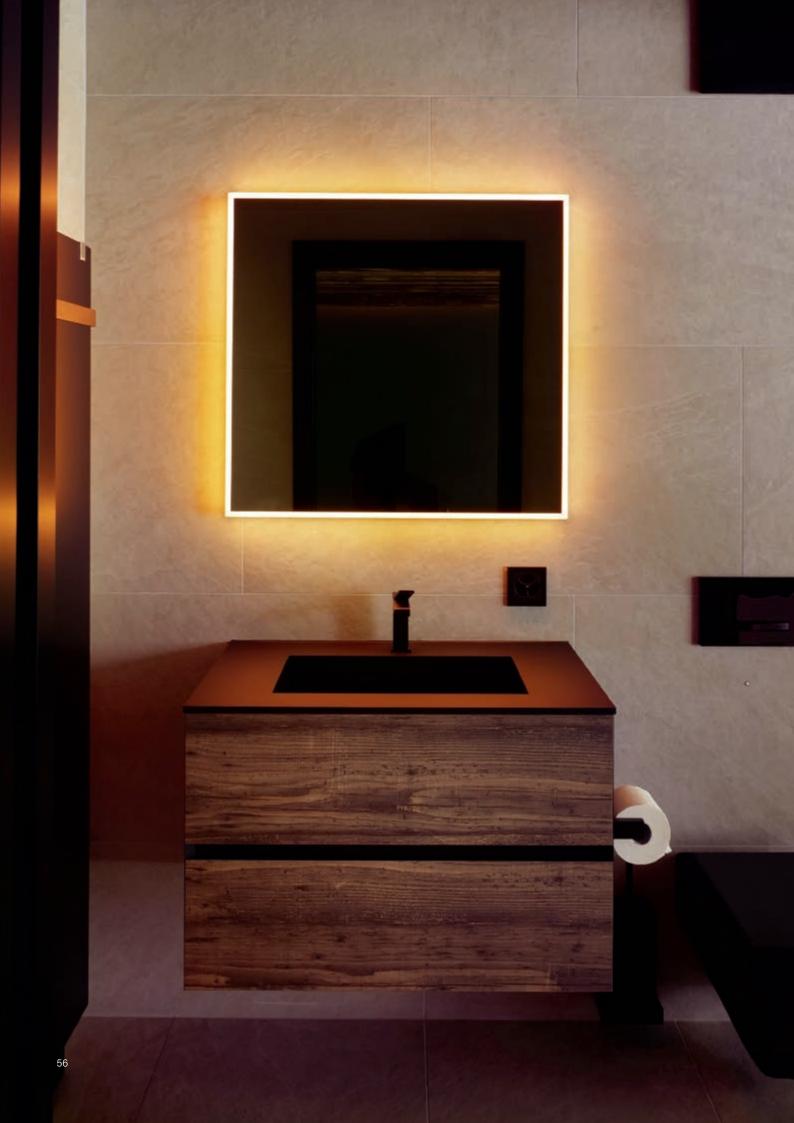

## Give yourself the eye.

A filigree strip light frames the A-Line HCL illuminated mirror. Premium LEDs and various lighting functions guarantee the utmost of well-being.

### Functions and variants to meet every need

The light of the A-Line HCL illuminated mirror is steplessly dimmable. The high level of lighting comfort is enhanced by an automatic time-of-day control that is adapted to the biorhythm according to the principle of Human Centric Lighting (HCL). The light colour can also be controlled at will on the mirror or using the app – from romantic candlelight (2000 K) to bright daylight (6500 K).

With 12 options in a variety of widths up to 180 cm and in portrait formats of 90 cm and 180 cm, A-Line HCL is also ideal for entryways, dressing rooms, spa rooms and more.

### The illuminated mirror with an integrated sound system

The A-Line HCL illuminated mirror also features an optional sound system in hi-fi quality. Simply connect it to your bluetooth devices and your favourite music will accompany you in rich sound while you are at home. Also available with mirror heating, for a clear view after a hot shower.