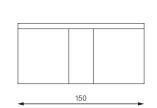

The OBJECT Line Superior LED also has its mirrored door on the inside, elegantly bordered by the narrow aluminium frame.

- Cabinet widths of 50 cm to 150 cm
- 2 LED lights, top and bottom, in warm white (3000 K) or neutral white (4000 K)
- Upper and lower light fittings can be switched on and off individually via the membrane keypad in the side profile
- Continuously adjustable glass shelves
- On-wall and flush mounting without any adjustments

- Cabinet widths of 50 cm to 150 cm
- LED lamp warm white (3000 K) or neutral white (4000 K)
- On-wall and flush mounting without any adjustments