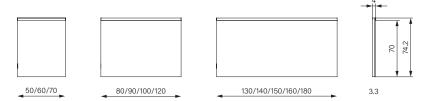

### 12 cm:

50/60

100/120

150

15.3

15 cm:

### 12 cm:

15 cm:

60/70/80/90 100/120/130

100/120