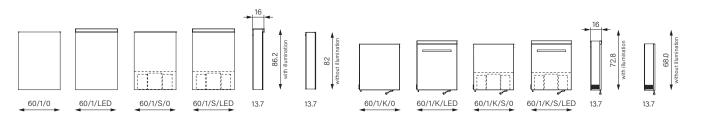

### General note:

Dimensions are nominal dimensions. The actual sizes can be found in our dimensioned sketches / assemblling instructions. The same applies to the design and positioning of our sockets. The documents are available for download on our website or on request.