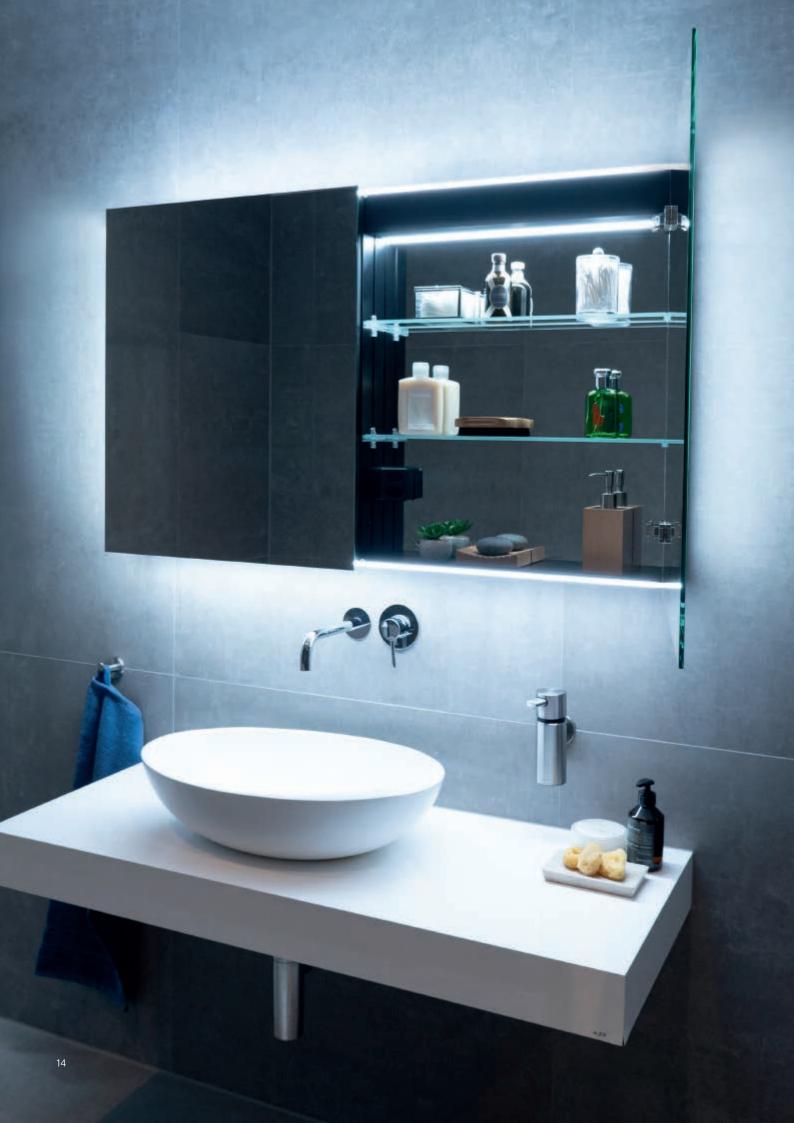

# Floats before your eyes.

The next generation of the successful ADVANCED Line is here. With its doors projecting slightly from the frame, it appears to float in the bathroom - an impression that is further reinforced by the indirect light.

### Indirect light for effortless elegance

Inside, a dimmable LED strip light fully illuminates the ADVANCED Line Comfort TW. For the first time, this light also provides indirect illumination, giving the bathroom an even more effortlessly sophisticated look.

### **Hidden light source**

Outside, the light behind the mirror also shines indirectly around the cabinet, providing even, glare-free illumination of the room and your face. The adjustable light colour allows you to change the ambience at will – from a romantic candlelit mood to invigorating morning light.

- Dimmable Tunable White LED strip light inside
- Light colour adjustable inside and out, from candlelight yellow (2000 K) to bright daylight (6500 K)
- Separate on/off switch for internal and external light
- Also available in black with mirrored back panel