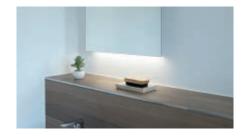

### Now the moon is rising in the bathroom.

Immerse yourself in a new realm of well-being: the round mirror cabinet - the first of its kind - captivates with its clean lines, mood lighting with Dim2Warm function, and premium materials.

### The moon has risen

Bright and clear in the sky, sleek and beautiful in your bathroom: Schneider LUNE D2W, the first round mirror cabinet, captivates with its clean lines, premium materials and enough storage for all your favourite products. The dimmable halo effect casts you and your bathroom in a flattering light. Immerse yourself in the soothing ambience, in a new realm of well-being, and indulge in some you-time.

### **Dim2Warm function**

The glare-free light is emitted in an unbroken halo and can be continuously adjusted using the Dim2Warm function from bright daylight (6500 Kelvin with 100 percent luminosity) to warm white (2000 Kelvin with 30 percent luminosity).