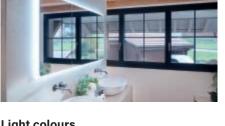

### **Light colours**

Dimmable Tunable White LED strip light, light colour from candlelight (2000 K) to bright daylight (6500 K).