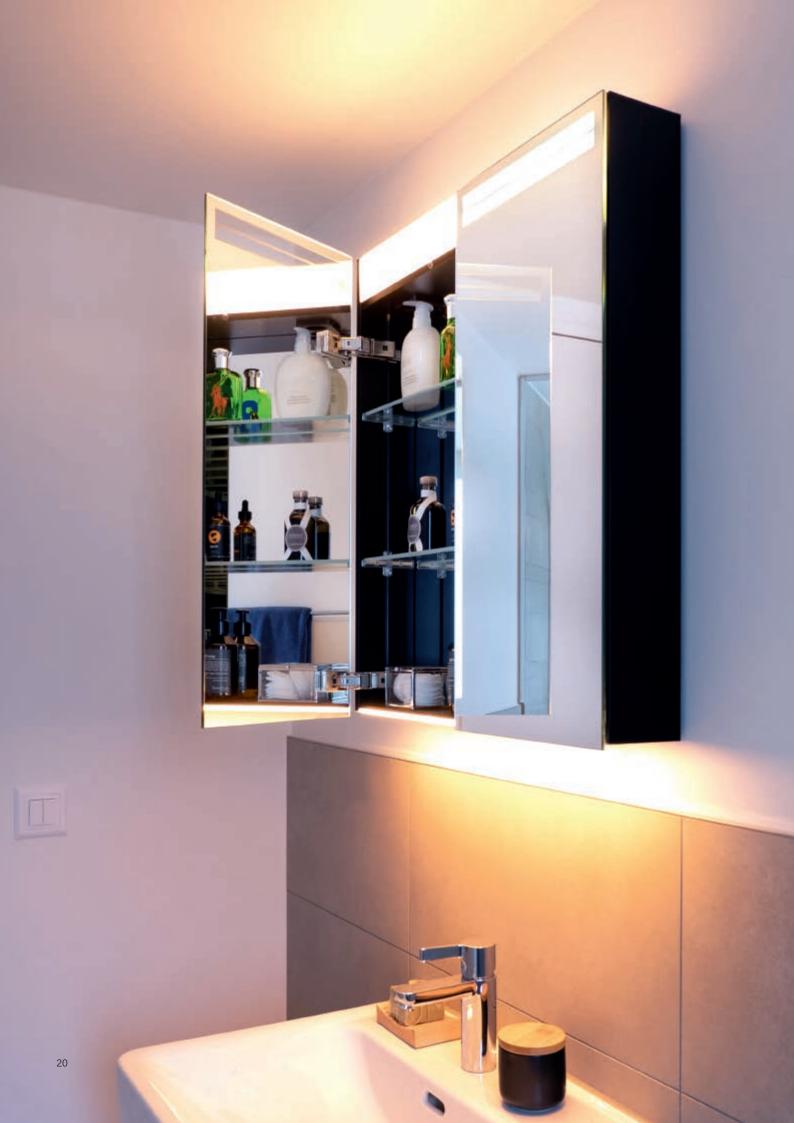

# Optimal lighting, unparalleled radiance.

The ADVANCED Line Ultimate TW mirror cabinet indirectly illuminates the bathroom with an arc of light. Shadow-free, glare-free, natural and always with the perfect, adjustable brightness for applying make-up, shaving, hair styling and above all: feeling good.

### Key to your well-being

The ADVANCED Line Ultimate TW mirror cabinet illuminates the bathroom with diffuse, even light. The natural lighting creates a soft, authentic, warm and flattering reflection.

### Key to a good ambience

The arc of light indirectly illuminates the bathroom, providing the ideal light for skin care routines with no annoying, harsh shadows. Rather than altering how you look, the light beautifully brings out your natural radiance.

The dimmable Tunable White light feature allows you to alter the light colour according to your mood, from warm to cold and from romantically dimmed to bright daylight.