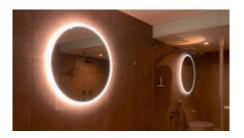

### Now the moon is rising in the bathroom.

Immerse yourself in a new realm of well-being: the round mirror cabinet - the first of its kind - captivates with its clean lines, mood lighting with Dim2Warm function, and premium materials.

### The moon has risen

Bright and clear in the sky, sleek and beautiful in your bathroom: Schneider LUNE D2W, the first round mirror cabinet, captivates with its clean lines, premium materials and enough storage for all your favourite products. The dimmable halo effect casts you and your bathroom in a flattering light. Immerse yourself in the soothing ambience, in a new realm of well-being, and indulge in some you-time.