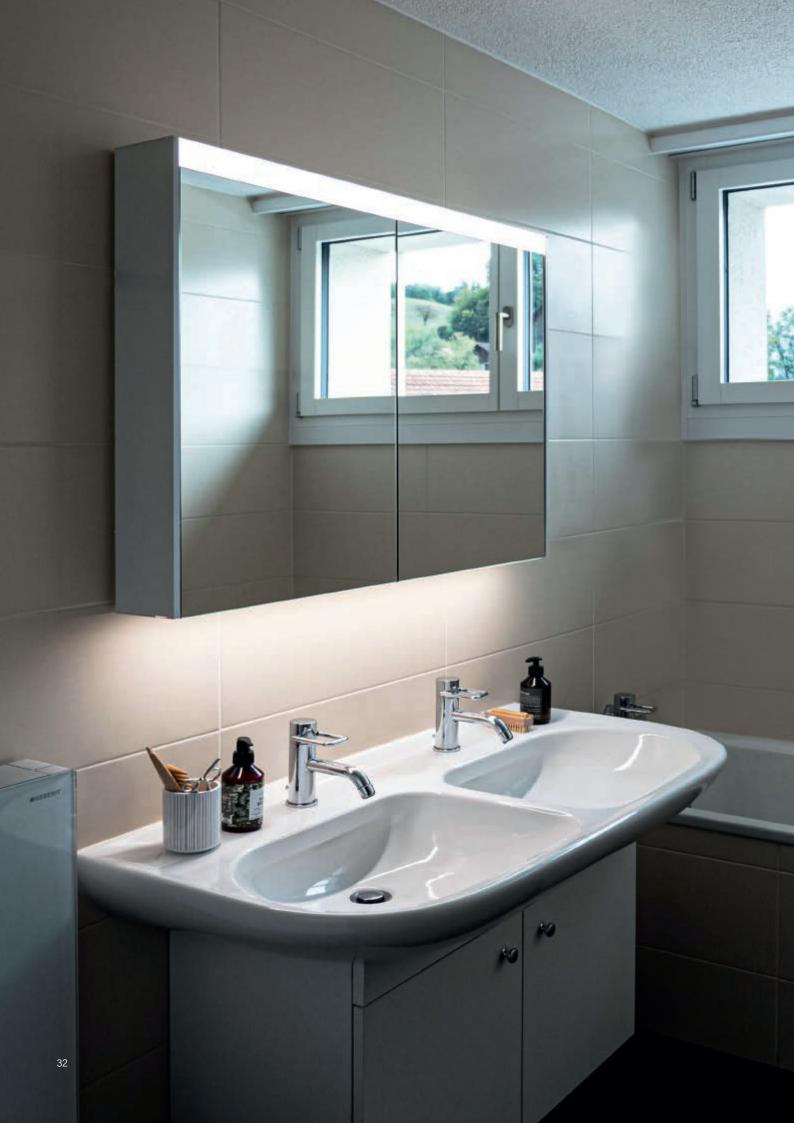

## Budget-friendly, with a little extra.

At first glance, the new OBJECT Line Superior LED appears virtually indistinguishable from its almost identical twin, the OBJECT Line Comfort LED. This model, too, is ideally suited to large projects and impresses with aesthetic, linear design in durable aluminium.

### Creating ambience with under-cabinet lighting

The advantage of the OBJECT Line Superior LED: in addition to the premium LED lighting at the top of the mirror cabinet, this model also has a further, recessed LED luminaire on its underside. Both lights can be switched on and off independently via a membrane keypad in the side profile. That means users can create an especially atmospheric ambience. This double light source also means that, in many bathrooms, no additional ceiling lights are needed.

The OBJECT Line Superior LED also has its mirrored door on the inside, elegantly bordered by the narrow aluminium frame.

- Cabinet widths of 50 cm to 150 cm
- 2 LED lights, top and bottom, in warm white (3000 K) or neutral white (4000 K)
- Upper and lower light fittings can be switched on and off individually via the membrane keypad in the side profile
- Continuously adjustable glass shelves
- On-wall and flush mounting without any adjustments

### Colour

White

33