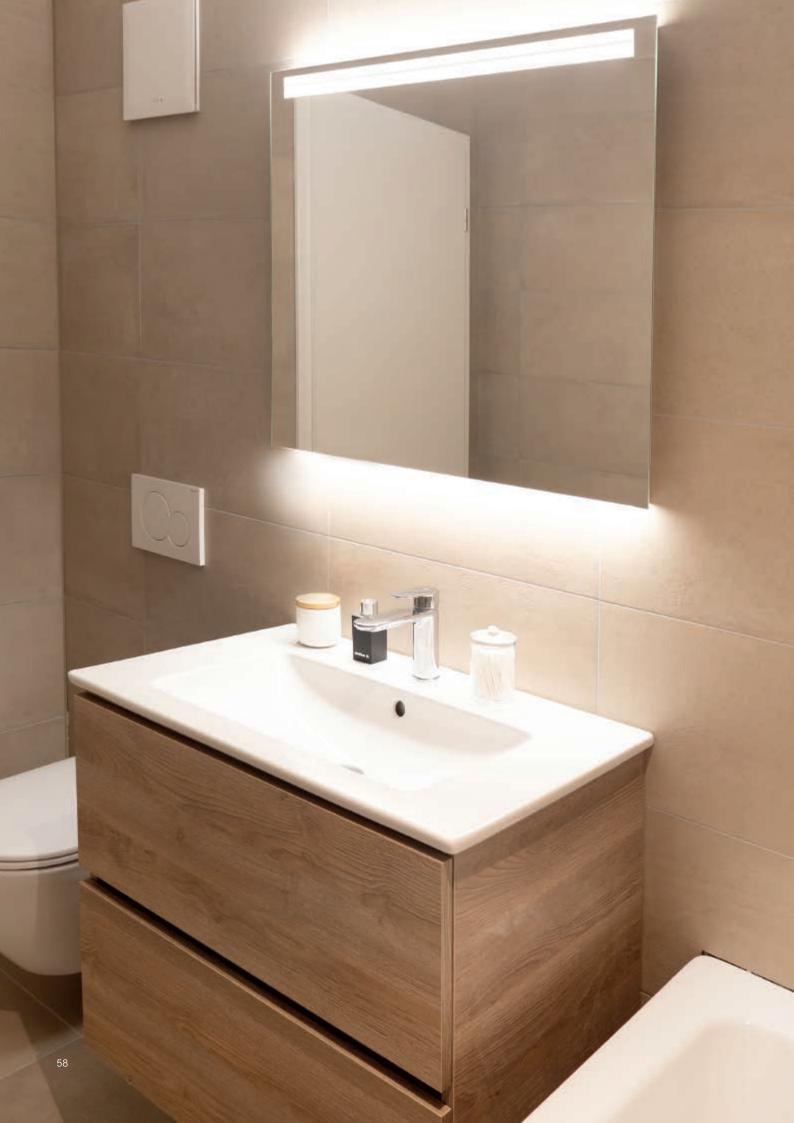

## A strip light for life.

Contemporary lighting technology with stylish simplicity.

The ARANGA Line LED illuminated mirror brings discreet elegance to the bathroom, thanks to the narrow double strip light in the mirror surface.

### A relaxing atmosphere

The indirect, individually switchable strip lights above and below the illuminated mirror create an atmosphere of well-being. The LEDs are available in warm white (3000 K) or neutral white (4000 K). Also available with mirror heating, for a clear view after a hot shower.

### A wide range of sizes

The ARANGA Line LED range includes a variety of models ranging from 50 cm to 180 cm wide, so your new illuminated mirror will fit your bathroom perfectly. Smart: the frame can be mounted and rotated by 180°, allowing space for switches and sockets to be included.