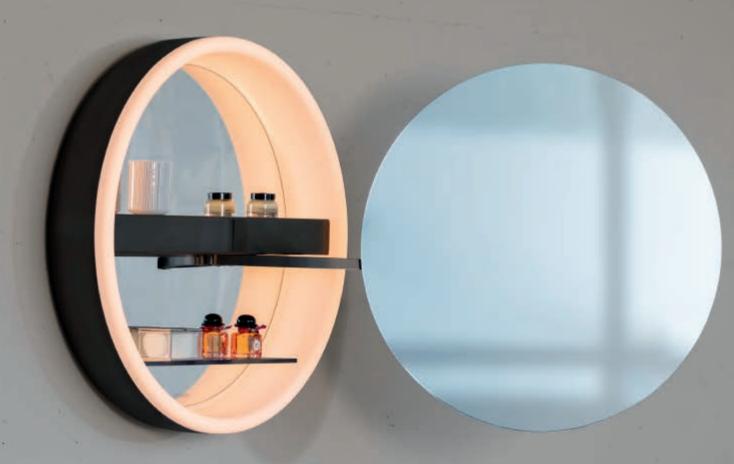

### Now the moon is rising in the bathroom.

Immerse yourself in a new realm of well-being: the round mirror cabinet - the first of its kind - captivates with its clean lines, mood lighting with Dim2Warm function, and premium materials.

### The moon has risen

Bright and clear in the sky, sleek and beautiful in your bathroom: Schneider LUNE D2W, the first round mirror cabinet, captivates with its clean lines, premium materials and enough storage for all your favourite products. The dimmable halo effect casts you and your bathroom in a flattering light. Immerse yourself in the soothing ambience, in a new realm of well-being, and indulge in some you-time.

### **Dim2Warm function**

The glare-free light is emitted in an unbroken halo and can be continuously adjusted using the Dim2Warm function from bright daylight (6500 Kelvin with 100 percent luminosity) to warm white (2000 Kelvin with 30 percent luminosity).