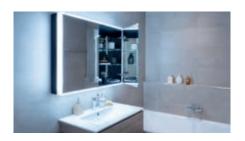

### Now the moon is rising in the bathroom.

Immerse yourself in a new realm of well-being: the round mirror cabinet - the first of its kind - captivates with its clean lines, mood lighting with Dim2Warm function, and premium materials.

### The moon has risen

Bright and clear in the sky, sleek and beautiful in your bathroom: Schneider LUNE D2W, the first round mirror cabinet, captivates with its clean lines, premium materials and enough storage for all your favourite products. The dimmable halo effect casts you and your bathroom in a flattering light. Immerse yourself in the soothing ambience, in a new realm of well-being, and indulge in some you-time.

### **Dim2Warm function**

The glare-free light is emitted in an unbroken halo and can be continuously adjusted using the Dim2Warm function from bright daylight (6500 Kelvin with 100 percent luminosity) to warm white (2000 Kelvin with 30 percent luminosity).