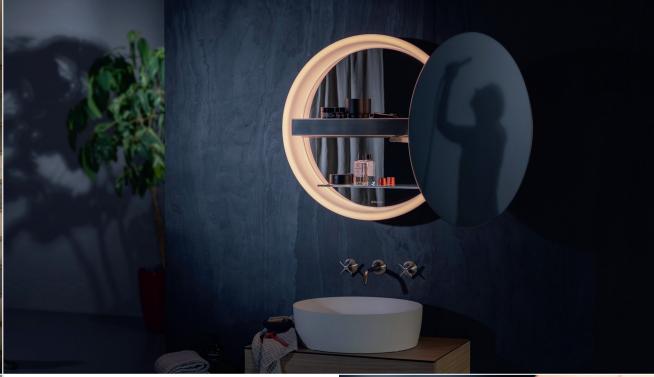

## Schneider **LUNE** D2W

Our aim was to design a round mirror cabinet and illuminated mirror that captivates with a clear form and high-quality materials and creates an atmospheric ambience in the bathroom as an expressive counterpoint.

We took inspiration from the eclipse – the moment at which the moon passes completely in front of the sun, leaving only a thin halo of light visible.

The result is Schneider **LUNE** *D2W*.

The frame of LUNE is made of stainless steel. The surface is available in brushed stainless steel, matte black or matte brushed gold.

Mirror cabinet

Illuminated mirror