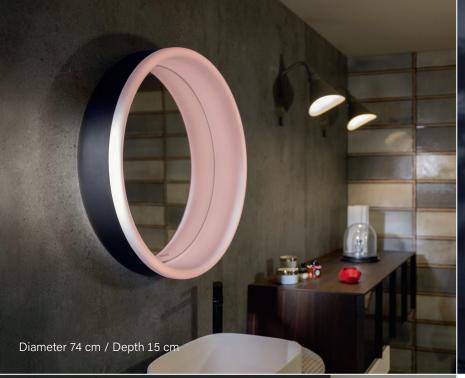

## Schneider **LUNE** D2W

Our aim was to design a round mirror cabinet and illuminated mirror that captivates with a clear form and high-quality materials and creates an atmospheric ambience in the bathroom as an expressive counterpoint.

We took inspiration from the eclipse – the moment at which the moon passes completely in front of the sun, leaving only a thin halo of light visible.

The result is Schneider **LUNE** *D2W*.

The frame of LUNE is made of stainless steel. The surface is available in brushed stainless steel, matte black or matte brushed gold.