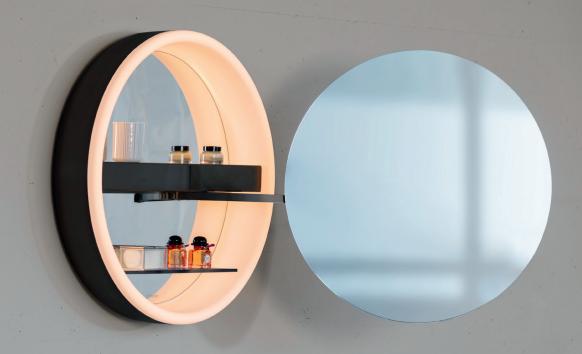

## Schneider **LUNE** D2W

Our aim was to design a round mirror cabinet and illuminated mirror that captivates with a clear form and high-quality materials and creates an atmospheric ambience in the bathroom as an expressive counterpoint.

We took inspiration from the eclipse – the moment at which the moon passes completely in front of the sun, leaving only a thin halo of light visible.

The result is Schneider **LUNE** *D2W*.

The frame of LUNE is made of stainless steel. The surface is available in brushed stainless steel, matte black or matte brushed gold.

Mirror cabinet

Illuminated mirror