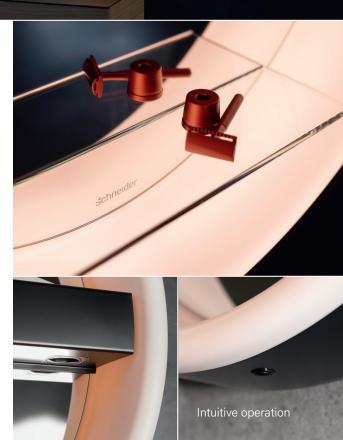

We took inspiration from the eclipse – the moment at which the moon passes completely in front of the sun, leaving only a thin halo of light visible.

The result is Schneider **LUNE** *D2W*.

The frame of LUNE is made of stainless steel. The surface is available in brushed stainless steel, matte black or matte brushed gold.