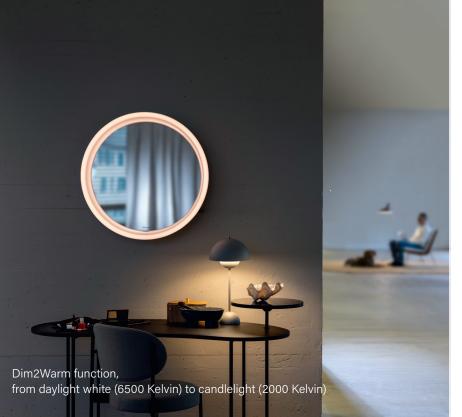

We took inspiration from the eclipse – the moment at which the moon passes completely in front of the sun, leaving only a thin halo of light visible.

The result is Schneider **LUNE** *D2W*.

The frame of LUNE is made of stainless steel. The surface is available in brushed stainless steel, matte black or matte brushed gold.